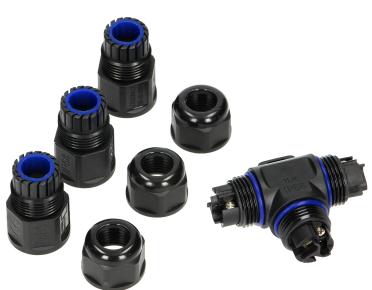

## Cable Connector, T-Splitter 3x4mm 450V/25A

Marka: Orno | Symbol: OR-AE-13602 | Ean: 5908254802102

ORNO

## PRODUCT DESCRIPTION

This MINI cable connector is small in size and simple in shape. High ingress protection level IP68 guarantees resistance against difficult weather conditions and an additional sealing with an O-ring secures the product against chemical and mechanical damage. The material used for connector's production is resistant to UV rays and is suitable for outdoor use. This robust and firm construction as well as our innovative sealing solution make the product suitable for underground installation. Its contacts are made of brass with additional nickel layer to secure them against oxidation. Cable gland is equipped with a thick gasket to tightly seal all cables

## General information:

| Connector type:                  | T-splitter          |
|----------------------------------|---------------------|
| Wire cross-section:              | 4 mm[               |
| Number of wires:                 | 3                   |
| Power supply:                    | 450V                |
| Current:                         | 25 A                |
| Cable gauge:                     | 6-12 mm             |
| Degree of protection (IP):       | 68                  |
| Contacts material:               | nickel-plated brass |
| Flame-resistant casing:          | yes                 |
| UV radiation resistance:         | Yes                 |
| Dimensions - width:              | 98 mm               |
| Case flammability standard UL94: | V1                  |
| Other features:                  | Ø 24 mm             |
| Dimensions - length (mm):        | 68 mm               |
| Type of connection:              | screw clamp         |
| Underground installation:        | Yes                 |
| Material housing:                | PA6                 |