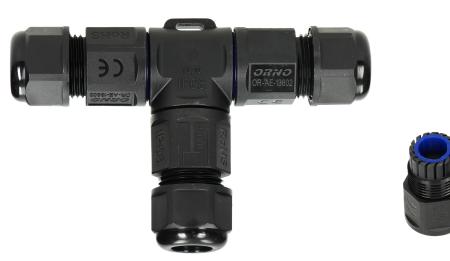

## Cable Connector, T-Splitter 3x4mm 450V/25A

Marka: Orno | Symbol: OR-AE-13602 | Ean: 5908254802102

ORNO

## PRODUCT DESCRIPTION

This MINI cable connector is small in size and simple in shape. High ingress protection level IP68 guarantees resistance against difficult weather conditions and an additional sealing with an O-ring secures the product against chemical and mechanical damage. The material used for connector's production is resistant to UV rays and is suitable for outdoor use. This robust and firm construction as well as our innovative sealing solution make the product suitable for underground installation. Its contacts are made of brass with additional nickel layer to secure them against oxidation. Cable gland is equipped with a thick gasket to tightly seal all cables

## General information:

| Connector type:                  | T-splitter          |
|----------------------------------|---------------------|
| Wire cross-section:              | 4 mm[               |
| Number of wires:                 | 3                   |
| Power supply:                    | 450V                |
| Current:                         | 25 A                |
| Cable gauge:                     | 6-12 mm             |
| Degree of protection (IP):       | 68                  |
| Contacts material:               | nickel-plated brass |
| Flame-resistant casing:          | yes                 |
| UV radiation resistance:         | Yes                 |
| Dimensions - width:              | 98 mm               |
| Case flammability standard UL94: | V1                  |
| Other features:                  | Ø 24 mm             |
| Dimensions - length (mm):        | 68 mm               |
| Type of connection:              | screw clamp         |
| Underground installation:        | Yes                 |
| Material housing:                | PA6                 |