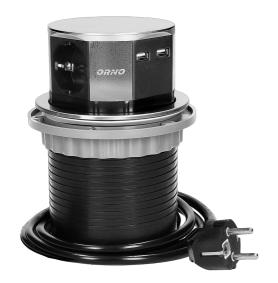

## Pop-up desk socket Ø10cm, with USB charger and cable 1,5m long, schuko, INOX

A set of three schuko type sockets with current circuit protection and a quick USB charger built in a pop-up desk socket case. This device can be integrated in the surface of office desks, conference or kitchen tables. Its cable is 1.5m long, If you press the device, it will automatically pull the sockets out. All you need for installation is on opening in the surface of the desk or table, the diameter of which is 10cm. This desk socket set is made of plastic and stainless steel.

Model: Built-in

Max. load: 3680W

**Standard of the socket:** schuko (type F)

1/2

## General information

| Model:                                                     | Built-in                       |
|------------------------------------------------------------|--------------------------------|
| Max. load:                                                 | 3680 W                         |
| Frequency:                                                 | 50 Hz                          |
| Standard of the socket:                                    | schuko (type F)                |
| Number of socket outlets with protective contact (SCHUKO): | 3                              |
| Number of USB connections:                                 | 2                              |
| With built-in USB power supply:                            | yes                            |
| Output voltage of the USB charger:                         | 5VDC / 2,4A                    |
| Degree of protection (IP):                                 | IP20                           |
| Diameter:                                                  | 115 mm                         |
| Hole diameter:                                             | 98.5 mm                        |
| Built-in depth:                                            | 102 mm                         |
| Material:                                                  | plastic + stainless steel INOX |
| Colour:                                                    | Inox                           |
| Wire length:                                               | 1.5 m                          |
| Length:                                                    | 159.4 mm                       |