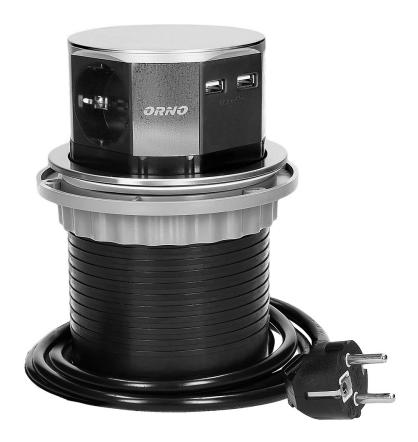

## Pop-up desk socket Ø10cm, with USB charger and cable 1,5m long, schuko, INOX

Marka: Orno | Symbol: OR-AE-1381(GS) | Ean: 5900378655718

ORNO

## PRODUCT DESCRIPTION

A set of three schuko type sockets with current circuit protection and a quick USB charger built in a pop-up desk socket case. This device can be integrated in the surface of office desks, conference or kitchen tables. Its cable is 1.5m long. If you press the device, it will automatically pull the sockets out. All you need for installation is on opening in the surface of the desk or table, the diameter of which is 10cm. This desk socket set is made of plastic and stainless steel.

## General information:

| Model:                                                     | Built-in                       |
|------------------------------------------------------------|--------------------------------|
| Standard of the socket:                                    | schuko (typ F)                 |
| Max. load:                                                 | 3680 W                         |
| Number of socket outlets with protective contact (SCHUKO): | 3                              |
| Number of USB connections:                                 | 2                              |
| With built-in USB power supply:                            | Yes                            |
| Colour:                                                    | Inox                           |
| Output voltage of the USB charger:                         | 5VDC / 2,4A                    |
| Material:                                                  | plastic + stainless steel INOX |
| Frequency:                                                 | 50 Hz                          |
| Degree of protection (IP):                                 | IP20                           |
| Diameter:                                                  | 115 mm                         |
| Hole diameter:                                             | 98.5 mm                        |
| Built-in depth:                                            | 102 mm                         |
| Wire length:                                               | 1.5 m                          |
| Length:                                                    | 159.4 mm                       |