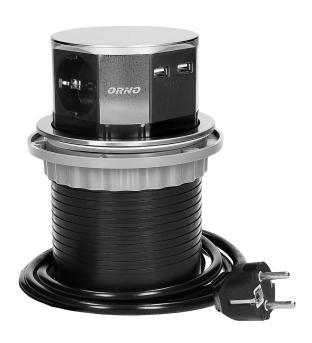

## Pop-up desk socket Ø10cm, with USB charger and cable 1,5m long, schuko, INOX

Marka: Orno | Symbol: OR-AE-1381(GS) | Ean: 5900378655718

ORNO

## PRODUCT DESCRIPTION

A set of three schuko type sockets with current circuit protection and a quick USB charger built in a pop-up desk socket case. This device can be integrated in the surface of office desks, conference or kitchen tables. Its cable is 1.5m long. If you press the device, it will automatically pull the sockets out. All you need for installation is on opening in the surface of the desk or table, the diameter of which is 10cm. This desk socket set is made of plastic and stainless steel.

## General information:

| Model:                                                     | Built-in                       |
|------------------------------------------------------------|--------------------------------|
| Standard of the socket:                                    | schuko (typ F)                 |
| Max. load:                                                 | 3680 W                         |
| Number of socket outlets with protective contact (SCHUKO): | 3                              |
| Number of USB connections:                                 | 2                              |
| With built-in USB power supply:                            | Yes                            |
| Colour:                                                    | Inox                           |
| Output voltage of the USB charger:                         | 5VDC / 2,4A                    |
| Material:                                                  | plastic + stainless steel INOX |
| Frequency:                                                 | 50 Hz                          |
| Degree of protection (IP):                                 | IP20                           |
| Diameter:                                                  | 115 mm                         |
| Hole diameter:                                             | 98.5 mm                        |
| Built-in depth:                                            | 102 mm                         |
| Wire length:                                               | 1.5 m                          |
| Length:                                                    | 159.4 mm                       |