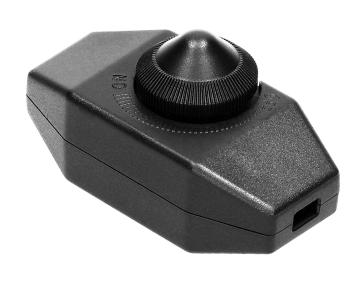

## Inline dimmer, white

Marka: Orno | Symbol: OR-AE-1393/B | Ean: 5902560323016

ORNO

## PRODUCT DESCRIPTION

The device is designed for direct mounting on the power cord, is used to regulate various types of lighting: furniture, aquarium etc It has a smooth adjustment knob from full power light until complete shutdown (OFF) lighting.