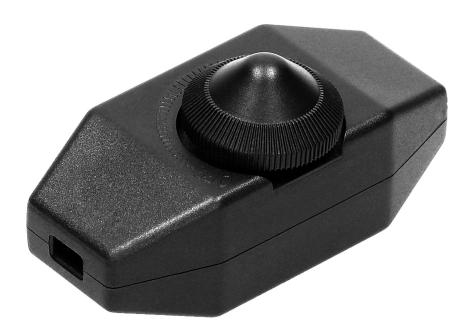

## Inline dimmer, white

Marka: Orno | Symbol: OR-AE-1393/B | Ean: 5902560323016

ORNO

## PRODUCT DESCRIPTION

The device is designed for direct mounting on the power cord, is used to regulate various types of lighting: furniture, aquarium etc It has a smooth adjustment knob from full power light until complete shutdown (OFF) lighting.