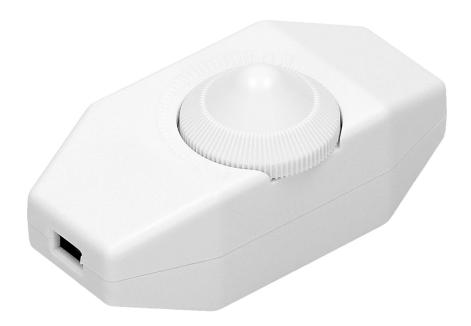

## Inline dimmer, white

Marka: Orno | Symbol: OR-AE-1393/W | Ean: 5902560323023

ORNO

## PRODUCT DESCRIPTION

The device is designed for direct mounting on the power cord, is used to regulate various types of lighting: furniture, aquarium etc It has a smooth adjustment knob from full power light until complete shutdown (OFF) lighting.