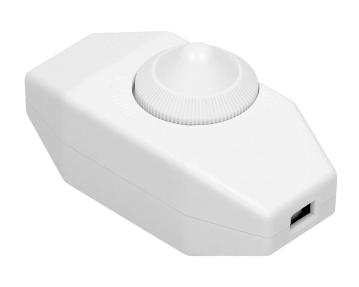

## Inline dimmer, white

Marka: Orno | Symbol: OR-AE-1393/W | Ean: 5902560323023

ORNO

## PRODUCT DESCRIPTION

The device is designed for direct mounting on the power cord, is used to regulate various types of lighting: furniture, aquarium etc It has a smooth adjustment knob from full power light until complete shutdown (OFF) lighting.