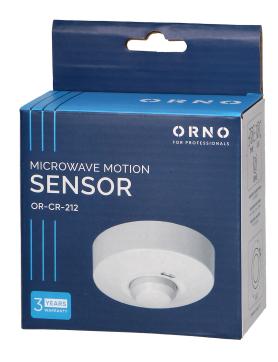

## PRODUCT DESCRIPTION

Microwave (radar) motion sensor with low power emission For indoor usage Collaborates with LED lighting Regulation: lighting time (TIME), the sensitivity of the light intensity (LUX) and the range of motion detection (SENS) Designed for installation in luminaires Built-in twilight sensor and timer Temperature does not affect the detection.

## General information:

| Max. load:                                   | 1200                                         |
|----------------------------------------------|----------------------------------------------|
| Max. load of the LED light source:           | 300 W                                        |
| Degree of protection (IP):                   | 20                                           |
| Relay output:                                | Yes                                          |
| Nominal voltage:                             | 230V~, 50Hz                                  |
| Presence detector:                           | No                                           |
| Colour:                                      | white                                        |
| Installation:                                | surface mounting                             |
| Dimensions of the sensor - width (mm):       | Ø102,5 mm                                    |
| Dimensions of the sensor - height (mm):      | Ø102,5 mm                                    |
| Dimensions of the sensor - depth (mm):       | 43.5 mm                                      |
| Working temperature:                         | -20[~+50[                                    |
| Detection angle:                             | 360°                                         |
| Type of sensor:                              | microwave                                    |
| Detection range:                             | 1-8m m                                       |
| Adjustable daylight sensor (LUX):            | Yes                                          |
| Daylight sensor adjustment range (LUX):      | <3-2000lux                                   |
| Adjustable time setting (TIME):              | Yes                                          |
| Lighting time adjustment range (TIME):       | min: 10 sek. ± 3 sek.; max: 12 min. ± 1 min. |
| Adjustment of motion detection range (SENS): | Yes                                          |