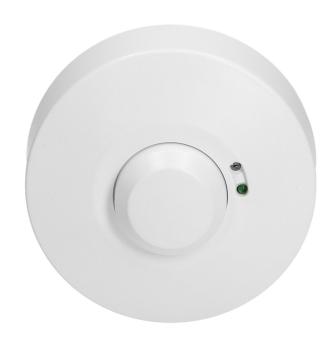

## PRODUCT DESCRIPTION

Microwave (radar) motion sensor with low power emission For indoor usage Collaborates with LED lighting Regulation: lighting time (TIME), the sensitivity of the light intensity (LUX) and the range of motion detection (SENS) Designed for installation in luminaires Built-in twilight sensor and timer Temperature does not affect the detection.

## General information:

| Max. load:                                   | 1200                                         |
|----------------------------------------------|----------------------------------------------|
| Max. load of the LED light source:           | 300 W                                        |
| Degree of protection (IP):                   | 20                                           |
| Relay output:                                | Yes                                          |
| Nominal voltage:                             | 230V~, 50Hz                                  |
| Presence detector:                           | No                                           |
| Colour:                                      | white                                        |
| Installation:                                | surface mounting                             |
| Dimensions of the sensor - width (mm):       | Ø102,5 mm                                    |
| Dimensions of the sensor - height (mm):      | Ø102,5 mm                                    |
| Dimensions of the sensor - depth (mm):       | 43.5 mm                                      |
| Working temperature:                         | -20[~+50[                                    |
| Detection angle:                             | 360°                                         |
| Type of sensor:                              | microwave                                    |
| Detection range:                             | 1-8m m                                       |
| Adjustable daylight sensor (LUX):            | Yes                                          |
| Daylight sensor adjustment range (LUX):      | <3-2000lux                                   |
| Adjustable time setting (TIME):              | Yes                                          |
| Lighting time adjustment range (TIME):       | min: 10 sek. ± 3 sek.; max: 12 min. ± 1 min. |
| Adjustment of motion detection range (SENS): | Yes                                          |