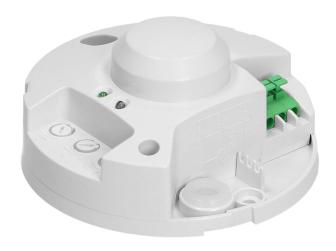

## Microwave sensor 360° with cover

Marka: Orno | Symbol: OR-CR-212 | Ean: 5901752481633

ORNO

## PRODUCT DESCRIPTION

Microwave (radar) motion sensor with low power emission For indoor usage Collaborates with LED lighting Regulation: lighting time (TIME), the sensitivity of the light intensity (LUX) and the range of motion detection (SENS) Designed for installation in luminaires Built-in twilight sensor and timer Temperature does not affect the detection.

## General information:

| Max. load:                                   | 1200                                         |
|----------------------------------------------|----------------------------------------------|
| Max. load of the LED light source:           | 300 W                                        |
| Degree of protection (IP):                   | 20                                           |
| Relay output:                                | Yes                                          |
| Nominal voltage:                             | 230V~, 50Hz                                  |
| Presence detector:                           | No                                           |
| Colour:                                      | white                                        |
| Installation:                                | surface mounting                             |
| Dimensions of the sensor - width (mm):       | Ø102,5 mm                                    |
| Dimensions of the sensor - height (mm):      | Ø102,5 mm                                    |
| Dimensions of the sensor - depth (mm):       | 43.5 mm                                      |
| Working temperature:                         | -20[~+50[                                    |
| Detection angle:                             | 360°                                         |
| Type of sensor:                              | microwave                                    |
| Detection range:                             | 1-8m m                                       |
| Adjustable daylight sensor (LUX):            | Yes                                          |
| Daylight sensor adjustment range (LUX):      | <3-2000lux                                   |
| Adjustable time setting (TIME):              | Yes                                          |
| Lighting time adjustment range (TIME):       | min: 10 sek. ± 3 sek.; max: 12 min. ± 1 min. |
| Adjustment of motion detection range (SENS): | Yes                                          |