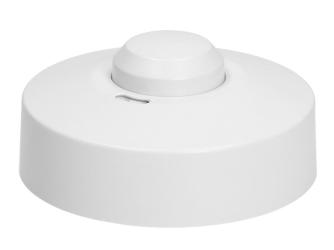

## Microwave sensor 360° with cover

Marka: Orno | Symbol: OR-CR-212 | Ean: 5901752481633

ORNO

## PRODUCT DESCRIPTION

Microwave (radar) motion sensor with low power emission For indoor usage Collaborates with LED lighting Regulation: lighting time (TIME), the sensitivity of the light intensity (LUX) and the range of motion detection (SENS) Designed for installation in luminaires Built-in twilight sensor and timer Temperature does not affect the detection.

## General information:

| Max. load:                                   | 1200                                         |
|----------------------------------------------|----------------------------------------------|
| Max. load of the LED light source:           | 300 W                                        |
| Degree of protection (IP):                   | 20                                           |
| Relay output:                                | Yes                                          |
| Nominal voltage:                             | 230V~, 50Hz                                  |
| Presence detector:                           | No                                           |
| Colour:                                      | white                                        |
| Installation:                                | surface mounting                             |
| Dimensions of the sensor - width (mm):       | Ø102,5 mm                                    |
| Dimensions of the sensor - height (mm):      | Ø102,5 mm                                    |
| Dimensions of the sensor - depth (mm):       | 43.5 mm                                      |
| Working temperature:                         | -20[~+50[                                    |
| Detection angle:                             | 360°                                         |
| Type of sensor:                              | microwave                                    |
| Detection range:                             | 1-8m m                                       |
| Adjustable daylight sensor (LUX):            | Yes                                          |
| Daylight sensor adjustment range (LUX):      | <3-2000lux                                   |
| Adjustable time setting (TIME):              | Yes                                          |
| Lighting time adjustment range (TIME):       | min: 10 sek. ± 3 sek.; max: 12 min. ± 1 min. |
| Adjustment of motion detection range (SENS): | Yes                                          |