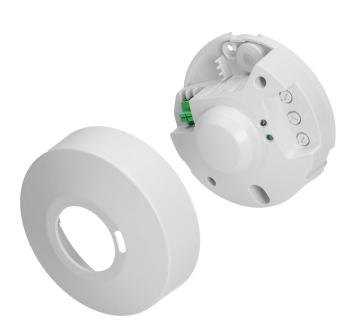

## Microwave sensor 360° with cover

Marka: Orno | Symbol: OR-CR-212 | Ean: 5901752481633

ORNO

## PRODUCT DESCRIPTION

Microwave (radar) motion sensor with low power emission For indoor usage Collaborates with LED lighting Regulation: lighting time (TIME), the sensitivity of the light intensity (LUX) and the range of motion detection (SENS) Designed for installation in luminaires Built-in twilight sensor and timer Temperature does not affect the detection.

## General information:

| Max. load:                                   | 1200                                         |
|----------------------------------------------|----------------------------------------------|
| Max. load of the LED light source:           | 300 W                                        |
| Degree of protection (IP):                   | 20                                           |
| Relay output:                                | Yes                                          |
| Nominal voltage:                             | 230V~, 50Hz                                  |
| Presence detector:                           | No                                           |
| Colour:                                      | white                                        |
| Installation:                                | surface mounting                             |
| Dimensions of the sensor - width (mm):       | Ø102,5 mm                                    |
| Dimensions of the sensor - height (mm):      | Ø102,5 mm                                    |
| Dimensions of the sensor - depth (mm):       | 43.5 mm                                      |
| Working temperature:                         | -20[~+50[                                    |
| Detection angle:                             | 360°                                         |
| Type of sensor:                              | microwave                                    |
| Detection range:                             | 1-8m m                                       |
| Adjustable daylight sensor (LUX):            | Yes                                          |
| Daylight sensor adjustment range (LUX):      | <3-2000lux                                   |
| Adjustable time setting (TIME):              | Yes                                          |
| Lighting time adjustment range (TIME):       | min: 10 sek. ± 3 sek.; max: 12 min. ± 1 min. |
| Adjustment of motion detection range (SENS): | Yes                                          |