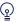

## Microwave sensor 360° with cover

Marka: Orno | Symbol: OR-CR-212 | Ean: 5901752481633

ORNO

## PRODUCT DESCRIPTION

Microwave (radar) motion sensor with low power emission For indoor usage Collaborates with LED lighting Regulation: lighting time (TIME), the sensitivity of the light intensity (LUX) and the range of motion detection (SENS) Designed for installation in luminaires Built-in twilight sensor and timer Temperature does not affect the detection.

## General information:

| Max. load:                                   | 1200                                         |
|----------------------------------------------|----------------------------------------------|
| Max. load of the LED light source:           | 300 W                                        |
| Degree of protection (IP):                   | 20                                           |
| Relay output:                                | Yes                                          |
| Nominal voltage:                             | 230V~, 50Hz                                  |
| Presence detector:                           | No                                           |
| Colour:                                      | white                                        |
| Installation:                                | surface mounting                             |
| Dimensions of the sensor - width (mm):       | Ø102,5 mm                                    |
| Dimensions of the sensor - height (mm):      | Ø102,5 mm                                    |
| Dimensions of the sensor - depth (mm):       | 43.5 mm                                      |
| Working temperature:                         | -20[~+50[                                    |
| Detection angle:                             | 360°                                         |
| Type of sensor:                              | microwave                                    |
| Detection range:                             | 1-8m m                                       |
| Adjustable daylight sensor (LUX):            | Yes                                          |
| Daylight sensor adjustment range (LUX):      | <3-2000lux                                   |
| Adjustable time setting (TIME):              | Yes                                          |
| Lighting time adjustment range (TIME):       | min: 10 sek. ± 3 sek.; max: 12 min. ± 1 min. |
| Adjustment of motion detection range (SENS): | Yes                                          |