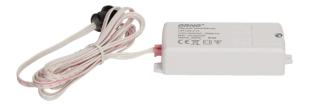

## Short distance IR sensor IP20, 500W

Marka: Orno | Symbol: OR-CR-213 | Ean: 5901752482548

ORNO

## PRODUCT DESCRIPTION

Passive infrared sensor Two-way, touchless switch For indoor usage Collaborates with LED lighting For use in lighting mirrors, cabinets etc.

## General information:

| Max. load:                                   | 800              |
|----------------------------------------------|------------------|
| Max. load of the LED light source:           | 200 W            |
| Degree of protection (IP):                   | 20               |
| Relay output:                                | Yes              |
| Nominal voltage:                             | 230V~, 50Hz      |
| Presence detector:                           | No               |
| Colour:                                      | white            |
| Installation:                                | surface mounting |
| Dimensions of the sensor - width (mm):       | 78 mm            |
| Dimensions of the sensor - height (mm):      | 35 mm            |
| Dimensions of the sensor - depth (mm):       | 19 mm            |
| Detection angle:                             | not applicable   |
| Dimensions of the mounting hole:             | Ø13 mm           |
| Type of sensor:                              | proximity        |
| Adjustable daylight sensor (LUX):            | No               |
| Adjustable time setting (TIME):              | No               |
| Adjustment of motion detection range (SENS): | No               |