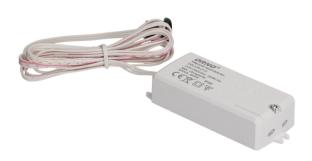

## Short distance IR sensor IP20, 500W

Marka: Orno | Symbol: OR-CR-213 | Ean: 5901752482548

ORNO

## PRODUCT DESCRIPTION

Passive infrared sensor Two-way, touchless switch For indoor usage Collaborates with LED lighting For use in lighting mirrors, cabinets etc.

## General information:

| Max. load:                                   | 800              |
|----------------------------------------------|------------------|
| Max. load of the LED light source:           | 200 W            |
| Degree of protection (IP):                   | 20               |
| Relay output:                                | Yes              |
| Nominal voltage:                             | 230V~, 50Hz      |
| Presence detector:                           | No               |
| Colour:                                      | white            |
| Installation:                                | surface mounting |
| Dimensions of the sensor - width (mm):       | 78 mm            |
| Dimensions of the sensor - height (mm):      | 35 mm            |
| Dimensions of the sensor - depth (mm):       | 19 mm            |
| Detection angle:                             | not applicable   |
| Dimensions of the mounting hole:             | Ø13 mm           |
| Type of sensor:                              | proximity        |
| Adjustable daylight sensor (LUX):            | No               |
| Adjustable time setting (TIME):              | No               |
| Adjustment of motion detection range (SENS): | No               |