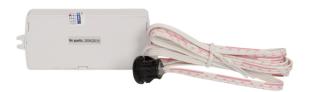

## Short distance IR sensor IP20, 500W

Marka: Orno | Symbol: OR-CR-213 | Ean: 5901752482548

ORNO

## PRODUCT DESCRIPTION

Passive infrared sensor Two-way, touchless switch For indoor usage Collaborates with LED lighting For use in lighting mirrors, cabinets etc.