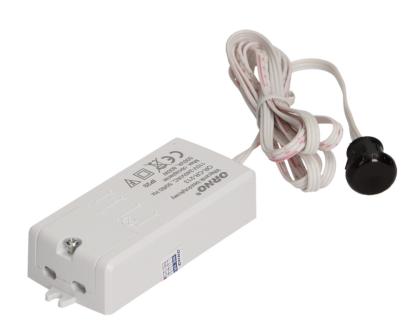

## Short distance IR sensor IP20, 500W

Marka: Orno | Symbol: OR-CR-213 | Ean: 5901752482548

ORNO

## PRODUCT DESCRIPTION

Passive infrared sensor Two-way, touchless switch For indoor usage Collaborates with LED lighting For use in lighting mirrors, cabinets etc.

## General information:

| Max. load:                                   | 800              |
|----------------------------------------------|------------------|
| Max. load of the LED light source:           | 200 W            |
| Degree of protection (IP):                   | 20               |
| Relay output:                                | Yes              |
| Nominal voltage:                             | 230V~, 50Hz      |
| Presence detector:                           | No               |
| Colour:                                      | white            |
| Installation:                                | surface mounting |
| Dimensions of the sensor - width (mm):       | 78 mm            |
| Dimensions of the sensor - height (mm):      | 35 mm            |
| Dimensions of the sensor - depth (mm):       | 19 mm            |
| Detection angle:                             | not applicable   |
| Dimensions of the mounting hole:             | Ø13 mm           |
| Type of sensor:                              | proximity        |
| Adjustable daylight sensor (LUX):            | No               |
| Adjustable time setting (TIME):              | No               |
| Adjustment of motion detection range (SENS): | No               |