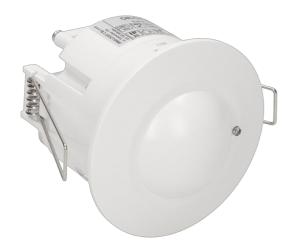

## Flush mounted microwave sensor 360°

Microwave (radar) motion sensor with low power emission For indoor usage Collaborates with LED lighting Regulation: lighting time (TIME), the sensitivity of the light intensity (LUX) and the range of motion detection (SENS) Installation in suspended ceilings Built-in twilight sensor and timer Temperature does not affect the detection.

## General information

| Max. load:                                   | 1200 W                                       |
|----------------------------------------------|----------------------------------------------|
| Max. load of the LED light source:           | 300 W                                        |
| Nominal voltage:                             | 230V~, 50Hz                                  |
| Relay output:                                | no                                           |
| Presence detector:                           | yes                                          |
| Colour:                                      | white                                        |
| Dimensions of the sensor - width (mm):       | Ø76 mm                                       |
| Installation:                                | flush mounting                               |
| Dimensions of the sensor - height (mm):      | Ø76 mm                                       |
| Dimensions of the sensor - depth (mm):       | 75.4 mm                                      |
| Working temperature:                         | -20°C~+50°C                                  |
| Degree of protection (IP):                   | 20                                           |
| Detection angle:                             | 360°                                         |
| Type of sensor:                              | microwave                                    |
| Detection range:                             | 1-8m m                                       |
| Adjustable daylight sensor (LUX):            | yes                                          |
| Daylight sensor adjustment range (LUX):      | <3—2000lux                                   |
| Adjustable time setting (TIME):              | yes                                          |
| Lighting time adjustment range (TIME):       | min: 10 sek. ± 3 sek.; max: 12 min. ± 1 min. |
| Adjustment of motion detection range (SENS): | yes                                          |