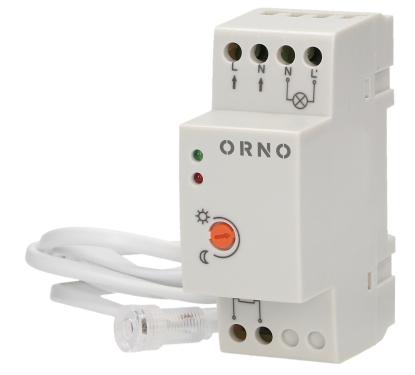

#### PRODUCT DESCRIPTION

Twilight sensor with hermetic external probe For indoor and outdoor usage Collaborates with LED lighting Regulation: the sensitivity of the light intensity (LUX) Small size and easy installation on a DIN rail Light-sensitive sensor with approx. 1 meter cable (2x0.5mm2) with possibility of extension.

## General information:

| Max. load:                                   | 3000W            |
|----------------------------------------------|------------------|
| Degree of protection (IP):                   | 20 / 65          |
| Colour:                                      | white            |
| Installation:                                | a DIN rail       |
| Dimensions of the sensor - width (mm):       | 35 mm            |
| Dimensions of the sensor - height (mm):      | 90 mm            |
| Dimensions of the sensor - depth (mm):       | 66 mm            |
| Detection angle:                             | not applicable   |
| Dimensions of the mounting hole:             | Ø9,6 mm          |
| Type of sensor:                              | twilight         |
| Detection range:                             | not applicable m |
| Adjustable daylight sensor (LUX):            | Yes              |
| Daylight sensor adjustment range (LUX):      | <2–100lux        |
| Adjustable time setting (TIME):              | No               |
| Adjustment of motion detection range (SENS): | No               |