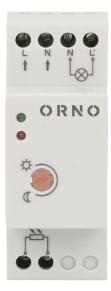

#### PRODUCT DESCRIPTION

Twilight sensor with hermetic external probe For indoor and outdoor usage Collaborates with LED lighting Regulation: the sensitivity of the light intensity (LUX) Small size and easy installation on a DIN rail Light-sensitive sensor with approx. 1 meter cable (2x0.5mm2) with possibility of extension.

## General information:

| Max. load:                                   | 3000W            |
|----------------------------------------------|------------------|
| Degree of protection (IP):                   | 20 / 65          |
| Colour:                                      | white            |
| Installation:                                | a DIN rail       |
| Dimensions of the sensor - width (mm):       | 35 mm            |
| Dimensions of the sensor - height (mm):      | 90 mm            |
| Dimensions of the sensor - depth (mm):       | 66 mm            |
| Detection angle:                             | not applicable   |
| Dimensions of the mounting hole:             | Ø9,6 mm          |
| Type of sensor:                              | twilight         |
| Detection range:                             | not applicable m |
| Adjustable daylight sensor (LUX):            | Yes              |
| Daylight sensor adjustment range (LUX):      | <2–100lux        |
| Adjustable time setting (TIME):              | No               |
| Adjustment of motion detection range (SENS): | No               |