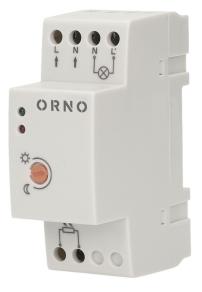

#### PRODUCT DESCRIPTION

Twilight sensor with hermetic external probe For indoor and outdoor usage Collaborates with LED lighting Regulation: the sensitivity of the light intensity (LUX) Small size and easy installation on a DIN rail Light-sensitive sensor with approx. 1 meter cable (2x0.5mm2) with possibility of extension.

## General information:

| Max. load:                                   | 3000W            |
|----------------------------------------------|------------------|
| Degree of protection (IP):                   | 20 / 65          |
| Colour:                                      | white            |
| Installation:                                | a DIN rail       |
| Dimensions of the sensor - width (mm):       | 35 mm            |
| Dimensions of the sensor - height (mm):      | 90 mm            |
| Dimensions of the sensor - depth (mm):       | 66 mm            |
| Detection angle:                             | not applicable   |
| Dimensions of the mounting hole:             | Ø9,6 mm          |
| Type of sensor:                              | twilight         |
| Detection range:                             | not applicable m |
| Adjustable daylight sensor (LUX):            | Yes              |
| Daylight sensor adjustment range (LUX):      | <2–100lux        |
| Adjustable time setting (TIME):              | No               |
| Adjustment of motion detection range (SENS): | No               |