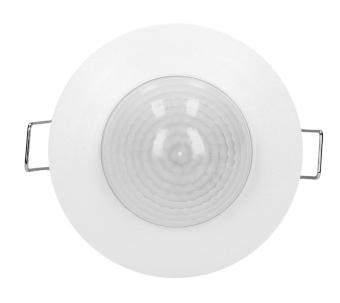

## Flush mounted PIR motion sensor 360° with 3 detectors

Marka: Orno | Symbol: OR-CR-222 | Ean: 5901752483033

ORNO

## PRODUCT DESCRIPTION

Passive infrared sensor (triple sensor motion detectors system positioned at a specific angle) For indoor usage Collaborates with LED lighting Regulation: lighting time (TIME) and the sensitivity of the light intensity (LUX) Suitable for large rooms e.g. warehouses, waiting rooms Installation in suspended ceilings.