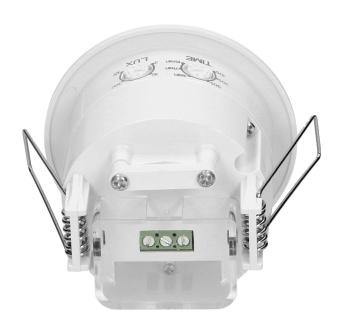

## Flush mounted PIR motion sensor 360° with 3 detectors

Marka: Orno | Symbol: OR-CR-222 | Ean: 5901752483033

ORNO

## PRODUCT DESCRIPTION

Passive infrared sensor (triple sensor motion detectors system positioned at a specific angle) For indoor usage Collaborates with LED lighting Regulation: lighting time (TIME) and the sensitivity of the light intensity (LUX) Suitable for large rooms e.g. warehouses, waiting rooms Installation in suspended ceilings.

## General information:

| Max. load:                                   | 1200                                      |
|----------------------------------------------|-------------------------------------------|
| Max. load of the LED light source:           | 300 W                                     |
| Degree of protection (IP):                   | 20                                        |
| Relay output:                                | Yes                                       |
| Nominal voltage:                             | 230V~, 50Hz                               |
| Presence detector:                           | Yes                                       |
| Colour:                                      | white                                     |
| Installation:                                | flush mounting                            |
| Dimensions of the sensor - width (mm):       | Ø76 mm                                    |
| Dimensions of the sensor - height (mm):      | Ø76 mm                                    |
| Dimensions of the sensor - depth (mm):       | 87.3 mm                                   |
| Detection angle:                             | 360°                                      |
| Dimensions of the mounting hole:             | Ø61,5 mm                                  |
| Type of sensor:                              | Infrared                                  |
| Detection range:                             | Ø12 m                                     |
| Adjustable daylight sensor (LUX):            | Yes                                       |
| Daylight sensor adjustment range (LUX):      | <3-2000lux                                |
| Adjustable time setting (TIME):              | Yes                                       |
| Lighting time adjustment range (TIME):       | min.: 10 sek. ± 3 sek., max.: 15min.±2min |
| Adjustment of motion detection range (SENS): | No                                        |