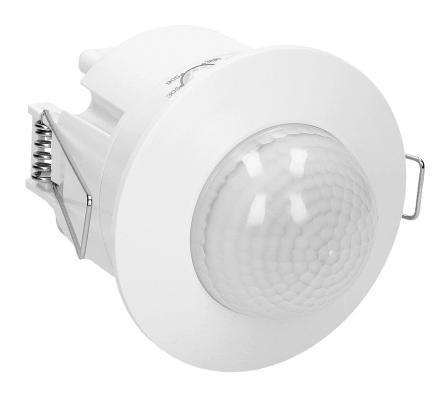

## Flush mounted PIR motion sensor 360° with 3 detectors

Marka: Orno | Symbol: OR-CR-222 | Ean: 5901752483033

ORNO

## PRODUCT DESCRIPTION

Passive infrared sensor (triple sensor motion detectors system positioned at a specific angle) For indoor usage Collaborates with LED lighting Regulation: lighting time (TIME) and the sensitivity of the light intensity (LUX) Suitable for large rooms e.g. warehouses, waiting rooms Installation in suspended ceilings.