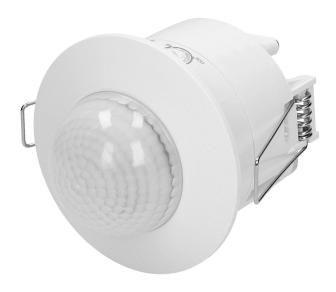

## Flush mounted PIR motion sensor 360° with 3 detectors

Marka: Orno | Symbol: OR-CR-222 | Ean: 5901752483033

ORNO

## PRODUCT DESCRIPTION

Passive infrared sensor (triple sensor motion detectors system positioned at a specific angle) For indoor usage Collaborates with LED lighting Regulation: lighting time (TIME) and the sensitivity of the light intensity (LUX) Suitable for large rooms e.g. warehouses, waiting rooms Installation in suspended ceilings.