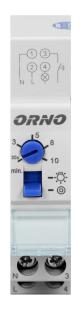

## Staircase lighting timer

Marka: Orno | Symbol: OR-CR-230 | Ean: 5901752483545

迥

#### PRODUCT DESCRIPTION

The timer is used to keep ON the lighting in corridors, staircases, passageways office buildings and hotels or other facilities for a specified period, after which the lights will be turned OFF automatically. Adjustable working time: 30 sec.-20 min. Two modes of operation – continuous or temporary. 3 or 4-wire installation 1-modular housing installation on standard DIN rail Collaborates with LED lighting.