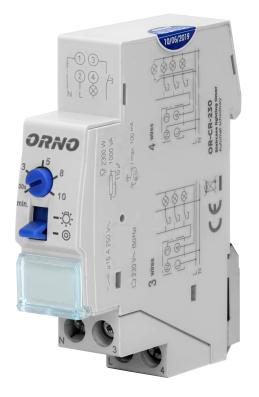

## Staircase lighting timer

Marka: Orno | Symbol: OR-CR-230 | Ean: 5901752483545

迥

#### PRODUCT DESCRIPTION

The timer is used to keep ON the lighting in corridors, staircases, passageways office buildings and hotels or other facilities for a specified period, after which the lights will be turned OFF automatically. Adjustable working time: 30 sec.-20 min. Two modes of operation – continuous or temporary. 3 or 4-wire installation 1-modular housing installation on standard DIN rail Collaborates with LED lighting.

## General information:

| Nominal voltage:           | 230V~, 50Hz |
|----------------------------|-------------|
| Max. load:                 | 2300        |
| Current:                   | 10 A        |
| Degree of protection (IP): | 20          |
| Installation:              | a DIN rail  |
| Built-in battery:          | No          |
| Dimensions - depth:        | 66 mm       |
| Dimensions - width:        | 17.5 mm     |
| Dimensions - height:       | 80 mm       |