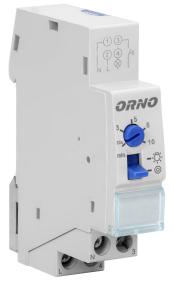

## Staircase lighting timer

Marka: Orno | Symbol: OR-CR-230 | Ean: 5901752483545

迥

#### PRODUCT DESCRIPTION

The timer is used to keep ON the lighting in corridors, staircases, passageways office buildings and hotels or other facilities for a specified period, after which the lights will be turned OFF automatically. Adjustable working time: 30 sec.-20 min. Two modes of operation – continuous or temporary. 3 or 4-wire installation 1-modular housing installation on standard DIN rail Collaborates with LED lighting.