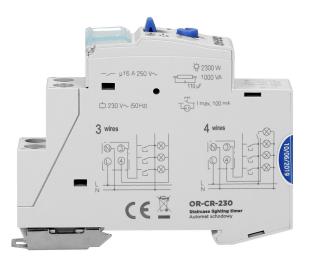

#### PRODUCT DESCRIPTION

The timer is used to keep ON the lighting in corridors, staircases, passageways office buildings and hotels or other facilities for a specified period, after which the lights will be turned OFF automatically. Adjustable working time: 30 sec.-20 min. Two modes of operation – continuous or temporary. 3 or 4-wire installation 1-modular housing installation on standard DIN rail Collaborates with LED lighting.

## General information:

| Nominal voltage:           | 230V~, 50Hz |
|----------------------------|-------------|
| Max. load:                 | 2300        |
| Current:                   | 10 A        |
| Degree of protection (IP): | 20          |
| Installation:              | a DIN rail  |
| Built-in battery:          | No          |
| Dimensions - depth:        | 66 mm       |
| Dimensions - width:        | 17.5 mm     |
| Dimensions - height:       | 80 mm       |