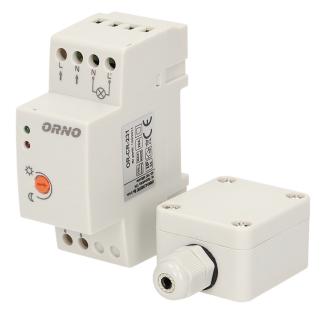

## DIN twilight sensor with external probe, IP65

୍ର

**(a)** 

Marka: Orno | Symbol: OR-CR-231 | Ean: 5901752483972

## **PRODUCT DESCRIPTION**

Twilight sensor with hermetic probe in the outside box (connected through a choke cable length max. 15m) For indoor and outdoor usage Collaborates with LED lighting Regulation: the sensitivity of the light intensity (LUX) Small size and easy installation on a DIN rail Light-sensitive sensor is located in a special, small tin.