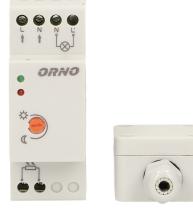

## DIN twilight sensor with external probe, IP65

୍ର

**(a)** 

Marka: Orno | Symbol: OR-CR-231 | Ean: 5901752483972

## **PRODUCT DESCRIPTION**

Twilight sensor with hermetic probe in the outside box (connected through a choke cable length max. 15m) For indoor and outdoor usage Collaborates with LED lighting Regulation: the sensitivity of the light intensity (LUX) Small size and easy installation on a DIN rail Light-sensitive sensor is located in a special, small tin.