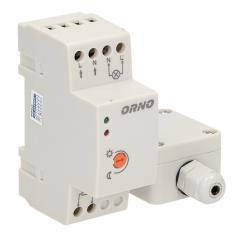

## DIN twilight sensor with external probe, IP65

୍ର

**(a)** 

Marka: Orno | Symbol: OR-CR-231 | Ean: 5901752483972

## **PRODUCT DESCRIPTION**

Twilight sensor with hermetic probe in the outside box (connected through a choke cable length max. 15m) For indoor and outdoor usage Collaborates with LED lighting Regulation: the sensitivity of the light intensity (LUX) Small size and easy installation on a DIN rail Light-sensitive sensor is located in a special, small tin.