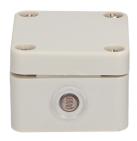

## Twilight sensor with external probe, IP65

Marka: Orno | Symbol: OR-CR-232 | Ean: 5901752483989

ORNO

## PRODUCT DESCRIPTION

Twilight sensor with hermetic probe in the outside box (connected through a choke cable length max. 3m) For indoor and outdoor usage Collaborates with LED lighting Regulation: the sensitivity of the light intensity (LUX) Light-sensitive sensor is located in a special small tin.