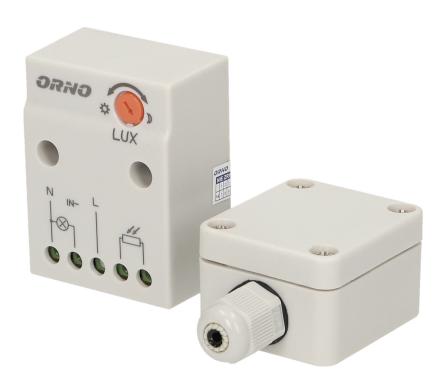

## Twilight sensor with external probe, IP65

Marka: Orno | Symbol: OR-CR-232 | Ean: 5901752483989

ORNO

## PRODUCT DESCRIPTION

Twilight sensor with hermetic probe in the outside box (connected through a choke cable length max. 3m) For indoor and outdoor usage Collaborates with LED lighting Regulation: the sensitivity of the light intensity (LUX) Light-sensitive sensor is located in a special small tin.

## General information:

| Max. load:                                   | 2300W            |
|----------------------------------------------|------------------|
| Degree of protection (IP):                   | 20 / 65          |
| Colour:                                      | white            |
| Installation:                                | surface mounting |
| Dimensions of the sensor - width (mm):       | 48 mm            |
| Dimensions of the sensor - height (mm):      | 29,3 mm          |
| Dimensions of the sensor - depth (mm):       | 63.4 mm          |
| Detection angle:                             | not applicable   |
| Type of sensor:                              | twilight         |
| Detection range:                             | not applicable m |
| Adjustable daylight sensor (LUX):            | Yes              |
| Daylight sensor adjustment range (LUX):      | <2-100lux        |
| Adjustable time setting (TIME):              | No               |
| Adjustment of motion detection range (SENS): | No               |