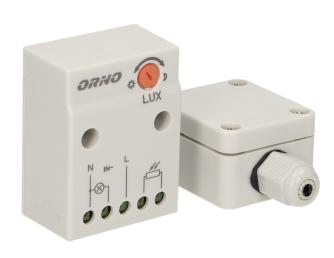

## Twilight sensor with external probe, IP65

Marka: Orno | Symbol: OR-CR-232 | Ean: 5901752483989

ORNO

## PRODUCT DESCRIPTION

Twilight sensor with hermetic probe in the outside box (connected through a choke cable length max. 3m) For indoor and outdoor usage Collaborates with LED lighting Regulation: the sensitivity of the light intensity (LUX) Light-sensitive sensor is located in a special small tin.

## General information:

| Max. load:                                   | 2300W            |
|----------------------------------------------|------------------|
| Degree of protection (IP):                   | 20 / 65          |
| Colour:                                      | white            |
| Installation:                                | surface mounting |
| Dimensions of the sensor - width (mm):       | 48 mm            |
| Dimensions of the sensor - height (mm):      | 29,3 mm          |
| Dimensions of the sensor - depth (mm):       | 63.4 mm          |
| Detection angle:                             | not applicable   |
| Type of sensor:                              | twilight         |
| Detection range:                             | not applicable m |
| Adjustable daylight sensor (LUX):            | Yes              |
| Daylight sensor adjustment range (LUX):      | <2-100lux        |
| Adjustable time setting (TIME):              | No               |
| Adjustment of motion detection range (SENS): | No               |