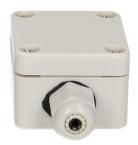

## Twilight sensor with external probe, IP65

Marka: Orno | Symbol: OR-CR-232 | Ean: 5901752483989

ORNO

## PRODUCT DESCRIPTION

Twilight sensor with hermetic probe in the outside box (connected through a choke cable length max. 3m) For indoor and outdoor usage Collaborates with LED lighting Regulation: the sensitivity of the light intensity (LUX) Light-sensitive sensor is located in a special small tin.