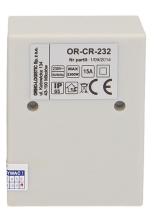

## Twilight sensor with external probe, IP65

Marka: Orno | Symbol: OR-CR-232 | Ean: 5901752483989

ORNO

## General information:

| Max. load:                                   | 2300W            |
|----------------------------------------------|------------------|
| Degree of protection (IP):                   | 20 / 65          |
| Colour:                                      | white            |
| Installation:                                | surface mounting |
| Dimensions of the sensor - width (mm):       | 48 mm            |
| Dimensions of the sensor - height (mm):      | 29,3 mm          |
| Dimensions of the sensor - depth (mm):       | 63.4 mm          |
| Detection angle:                             | not applicable   |
| Type of sensor:                              | twilight         |
| Detection range:                             | not applicable m |
| Adjustable daylight sensor (LUX):            | Yes              |
| Daylight sensor adjustment range (LUX):      | <2-100lux        |
| Adjustable time setting (TIME):              | No               |
| Adjustment of motion detection range (SENS): | No               |