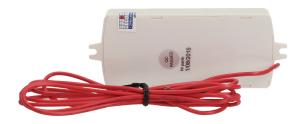

## PRODUCT DESCRIPTION

Passive infrared sensor with an external probe (cable length about. 1,5m) Gives the possibility of connection to the door handles and housings made of conductive materials For indoor usage Collaborates with LED lighting Can be used in furniture kitchen or bathroom elements.

## General information:

| Max. load:                                   | 500W             |
|----------------------------------------------|------------------|
| Max. load of the LED light source:           | 125 W            |
| Degree of protection (IP):                   | 20               |
| Relay output:                                | Yes              |
| Nominal voltage:                             | 230V~, 50Hz      |
| Presence detector:                           | No               |
| Colour:                                      | white            |
| Installation:                                | surface mounting |
| Dimensions of the sensor - width (mm):       | 90 mm            |
| Dimensions of the sensor - height (mm):      | 40 mm            |
| Dimensions of the sensor - depth (mm):       | 18 mm            |
| Detection angle:                             | not applicable   |
| Type of sensor:                              | inductive        |
| Detection range:                             | not applicable m |
| Adjustable daylight sensor (LUX):            | No               |
| Adjustable time setting (TIME):              | No               |
| Adjustment of motion detection range (SENS): | No               |