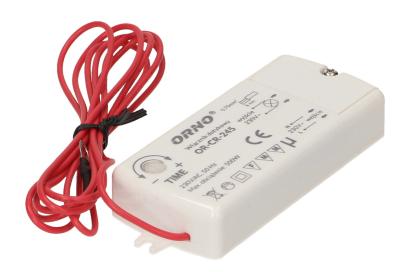

## PRODUCT DESCRIPTION

Passive infrared sensor with an external probe (cable length about. 1,5m) Gives the possibility of connection to the door handles and housings made of conductive materials For indoor usage Collaborates with LED lighting Can be used in furniture kitchen or bathroom elements.

## General information:

| Max. load:                                   | 500W             |
|----------------------------------------------|------------------|
| Max. load of the LED light source:           | 125 W            |
| Degree of protection (IP):                   | 20               |
| Relay output:                                | Yes              |
| Nominal voltage:                             | 230V~, 50Hz      |
| Presence detector:                           | No               |
| Colour:                                      | white            |
| Installation:                                | surface mounting |
| Dimensions of the sensor - width (mm):       | 90 mm            |
| Dimensions of the sensor - height (mm):      | 40 mm            |
| Dimensions of the sensor - depth (mm):       | 18 mm            |
| Detection angle:                             | not applicable   |
| Type of sensor:                              | inductive        |
| Detection range:                             | not applicable m |
| Adjustable daylight sensor (LUX):            | No               |
| Adjustable time setting (TIME):              | No               |
| Adjustment of motion detection range (SENS): | No               |