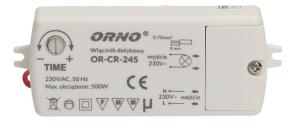

## General information:

| Max. load:                                   | 500W             |
|----------------------------------------------|------------------|
| Max. load of the LED light source:           | 125 W            |
| Degree of protection (IP):                   | 20               |
| Relay output:                                | Yes              |
| Nominal voltage:                             | 230V~, 50Hz      |
| Presence detector:                           | No               |
| Colour:                                      | white            |
| Installation:                                | surface mounting |
| Dimensions of the sensor - width (mm):       | 90 mm            |
| Dimensions of the sensor - height (mm):      | 40 mm            |
| Dimensions of the sensor - depth (mm):       | 18 mm            |
| Detection angle:                             | not applicable   |
| Type of sensor:                              | inductive        |
| Detection range:                             | not applicable m |
| Adjustable daylight sensor (LUX):            | No               |
| Adjustable time setting (TIME):              | No               |
| Adjustment of motion detection range (SENS): | No               |