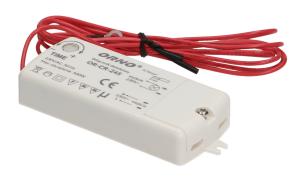

## PRODUCT DESCRIPTION

Passive infrared sensor with an external probe (cable length about. 1,5m) Gives the possibility of connection to the door handles and housings made of conductive materials For indoor usage Collaborates with LED lighting Can be used in furniture kitchen or bathroom elements.

## General information:

| Max. load:                                   | 500W             |
|----------------------------------------------|------------------|
| Max. load of the LED light source:           | 125 W            |
| Degree of protection (IP):                   | 20               |
| Relay output:                                | Yes              |
| Nominal voltage:                             | 230V~, 50Hz      |
| Presence detector:                           | No               |
| Colour:                                      | white            |
| Installation:                                | surface mounting |
| Dimensions of the sensor - width (mm):       | 90 mm            |
| Dimensions of the sensor - height (mm):      | 40 mm            |
| Dimensions of the sensor - depth (mm):       | 18 mm            |
| Detection angle:                             | not applicable   |
| Type of sensor:                              | inductive        |
| Detection range:                             | not applicable m |
| Adjustable daylight sensor (LUX):            | No               |
| Adjustable time setting (TIME):              | No               |
| Adjustment of motion detection range (SENS): | No               |