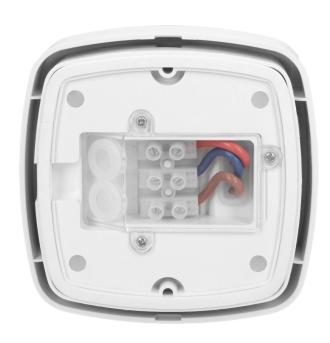

## General information:

| Max. load:                                   | 2000 W                                       |
|----------------------------------------------|----------------------------------------------|
| Max. load of the LED light source:           | 500 W                                        |
| Degree of protection (IP):                   | 65                                           |
| Relay output:                                | Yes                                          |
| Nominal voltage:                             | 230V~, 50Hz                                  |
| Presence detector:                           | Yes                                          |
| Colour:                                      | white                                        |
| Installation:                                | surface mounting                             |
| Dimensions of the sensor - depth (mm):       | 58.3 mm                                      |
| Detection angle:                             | 360°                                         |
| Detection range:                             | Ø20 m                                        |
| Adjustable daylight sensor (LUX):            | Yes                                          |
| Daylight sensor adjustment range (LUX):      | <3-2000lux                                   |
| Adjustable time setting (TIME):              | Yes                                          |
| Lighting time adjustment range (TIME):       | min: 10 sek. ± 3 sek.; max: 30 min. ± 2 min. |
| Adjustment of motion detection range (SENS): | No                                           |