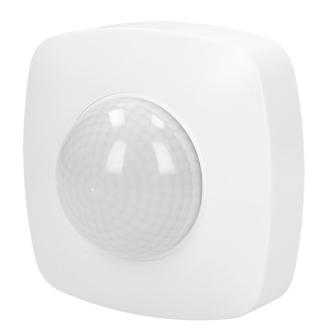

## PIR presence sensor 360° with 3 detectors, IP65

Marka: Orno | Symbol: OR-CR-255 | Ean: 5902560328127

ORNO

## PRODUCT DESCRIPTION

Passive infrared sensor (triple sensor system with detectors positioned at a specific angle) For indoor and outdoor usage Collaborates with LED lighting Regulation: lighting time (TIME) and the sensitivity of the light intensity (LUX) Greater accuracy (detection of even minor movements) Suitable for large rooms e.g. warehouses, waiting rooms, etc.