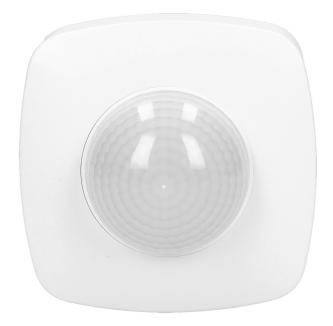

## PIR presence sensor 360° with 3 detectors, IP65

Marka: Orno | Symbol: OR-CR-255 | Ean: 5902560328127

ORNO

## PRODUCT DESCRIPTION

Passive infrared sensor (triple sensor system with detectors positioned at a specific angle) For indoor and outdoor usage Collaborates with LED lighting Regulation: lighting time (TIME) and the sensitivity of the light intensity (LUX) Greater accuracy (detection of even minor movements) Suitable for large rooms e.g. warehouses, waiting rooms, etc.

## General information:

| Max. load:                                   | 2000 W                                       |
|----------------------------------------------|----------------------------------------------|
| Max. load of the LED light source:           | 500 W                                        |
| Degree of protection (IP):                   | 65                                           |
| Relay output:                                | Yes                                          |
| Nominal voltage:                             | 230V~, 50Hz                                  |
| Presence detector:                           | Yes                                          |
| Colour:                                      | white                                        |
| Installation:                                | surface mounting                             |
| Dimensions of the sensor - depth (mm):       | 58.3 mm                                      |
| Detection angle:                             | 360°                                         |
| Detection range:                             | Ø20 m                                        |
| Adjustable daylight sensor (LUX):            | Yes                                          |
| Daylight sensor adjustment range (LUX):      | <3-2000lux                                   |
| Adjustable time setting (TIME):              | Yes                                          |
| Lighting time adjustment range (TIME):       | min: 10 sek. ± 3 sek.; max: 30 min. ± 2 min. |
| Adjustment of motion detection range (SENS): | No                                           |