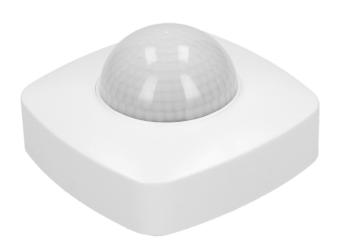

## PIR presence sensor 360° with 3 detectors, IP65

Marka: Orno | Symbol: OR-CR-255 | Ean: 5902560328127

ORNO

## PRODUCT DESCRIPTION

Passive infrared sensor (triple sensor system with detectors positioned at a specific angle) For indoor and outdoor usage Collaborates with LED lighting Regulation: lighting time (TIME) and the sensitivity of the light intensity (LUX) Greater accuracy (detection of even minor movements) Suitable for large rooms e.g. warehouses, waiting rooms, etc.

## General information:

| Max. load:                                   | 2000 W                                       |
|----------------------------------------------|----------------------------------------------|
| Max. load of the LED light source:           | 500 W                                        |
| Degree of protection (IP):                   | 65                                           |
| Relay output:                                | Yes                                          |
| Nominal voltage:                             | 230V~, 50Hz                                  |
| Presence detector:                           | Yes                                          |
| Colour:                                      | white                                        |
| Installation:                                | surface mounting                             |
| Dimensions of the sensor - depth (mm):       | 58.3 mm                                      |
| Detection angle:                             | 360°                                         |
| Detection range:                             | Ø20 m                                        |
| Adjustable daylight sensor (LUX):            | Yes                                          |
| Daylight sensor adjustment range (LUX):      | <3-2000lux                                   |
| Adjustable time setting (TIME):              | Yes                                          |
| Lighting time adjustment range (TIME):       | min: 10 sek. ± 3 sek.; max: 30 min. ± 2 min. |
| Adjustment of motion detection range (SENS): | No                                           |