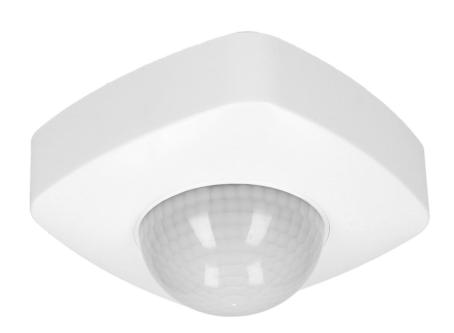

## PIR presence sensor 360° with 3 detectors, IP65

Marka: Orno | Symbol: OR-CR-255 | Ean: 5902560328127

ORNO

## PRODUCT DESCRIPTION

Passive infrared sensor (triple sensor system with detectors positioned at a specific angle) For indoor and outdoor usage Collaborates with LED lighting Regulation: lighting time (TIME) and the sensitivity of the light intensity (LUX) Greater accuracy (detection of even minor movements) Suitable for large rooms e.g. warehouses, waiting rooms, etc.

## General information:

| Max. load:                                   | 2000 W                                       |
|----------------------------------------------|----------------------------------------------|
| Max. load of the LED light source:           | 500 W                                        |
| Degree of protection (IP):                   | 65                                           |
| Relay output:                                | Yes                                          |
| Nominal voltage:                             | 230V~, 50Hz                                  |
| Presence detector:                           | Yes                                          |
| Colour:                                      | white                                        |
| Installation:                                | surface mounting                             |
| Dimensions of the sensor - depth (mm):       | 58.3 mm                                      |
| Detection angle:                             | 360°                                         |
| Detection range:                             | Ø20 m                                        |
| Adjustable daylight sensor (LUX):            | Yes                                          |
| Daylight sensor adjustment range (LUX):      | <3-2000lux                                   |
| Adjustable time setting (TIME):              | Yes                                          |
| Lighting time adjustment range (TIME):       | min: 10 sek. ± 3 sek.; max: 30 min. ± 2 min. |
| Adjustment of motion detection range (SENS): | No                                           |