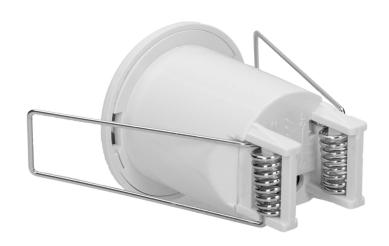

## PRODUCT DESCRIPTION

Small sensor is adapted to be mounted in suspended ceilings, and it is designed for an automatic control of lighting or other electrical equipment. Great accuracy - detects even minor movements. Regulation: lighting time (TIME) and the sensitivity of the light intensity (LUX). The sensor cooperates with LED lighting.

## General information:

| Max. load:                                   | 800                                       |
|----------------------------------------------|-------------------------------------------|
| Max. load of the LED light source:           | 75 W                                      |
| Degree of protection (IP):                   | 20                                        |
| Relay output:                                | No                                        |
| Nominal voltage:                             | 230V~, 50Hz                               |
| Presence detector:                           | Yes                                       |
| Colour:                                      | white                                     |
| Installation:                                | flush mounting                            |
| Dimensions of the sensor - width (mm):       | Ø43 mm                                    |
| Dimensions of the sensor - height (mm):      | Ø43 mm                                    |
| Dimensions of the sensor - depth (mm):       | 66.5 mm                                   |
| Detection angle:                             | 360°                                      |
| Dimensions of the mounting hole:             | Ø33 mm                                    |
| Type of sensor:                              | Infrared                                  |
| Detection range:                             | Ø6m m                                     |
| Adjustable daylight sensor (LUX):            | Yes                                       |
| Daylight sensor adjustment range (LUX):      | <3-2000lux                                |
| Adjustable time setting (TIME):              | Yes                                       |
| Lighting time adjustment range (TIME):       | min.: 10 sek. ± 3 sek., max.: 15min.±2min |
| Adjustment of motion detection range (SENS): | No                                        |