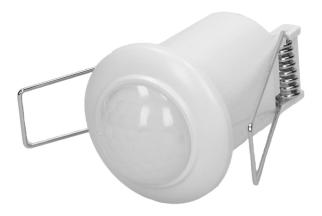

## Motion and sensor 360°

Marka: Orno | Symbol: OR-CR-257 | Ean: 5900378650256

ORNO

## PRODUCT DESCRIPTION

Small sensor is adapted to be mounted in suspended ceilings, and it is designed for an automatic control of lighting or other electrical equipment. Great accuracy - detects even minor movements. Regulation: lighting time (TIME) and the sensitivity of the light intensity (LUX). The sensor cooperates with LED lighting.