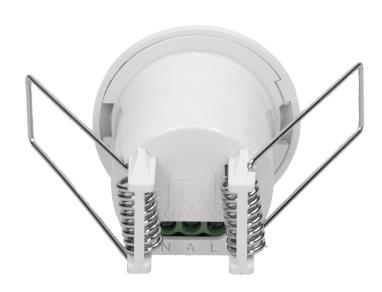

## PRODUCT DESCRIPTION

Small sensor is adapted to be mounted in suspended ceilings, and it is designed for an automatic control of lighting or other electrical equipment. Great accuracy - detects even minor movements. Regulation: lighting time (TIME) and the sensitivity of the light intensity (LUX). The sensor cooperates with LED lighting.

## General information:

| Max. load:                                   | 800                                       |
|----------------------------------------------|-------------------------------------------|
| Max. load of the LED light source:           | 75 W                                      |
| Degree of protection (IP):                   | 20                                        |
| Relay output:                                | No                                        |
| Nominal voltage:                             | 230V~, 50Hz                               |
| Presence detector:                           | Yes                                       |
| Colour:                                      | white                                     |
| Installation:                                | flush mounting                            |
| Dimensions of the sensor - width (mm):       | Ø43 mm                                    |
| Dimensions of the sensor - height (mm):      | Ø43 mm                                    |
| Dimensions of the sensor - depth (mm):       | 66.5 mm                                   |
| Detection angle:                             | 360°                                      |
| Dimensions of the mounting hole:             | Ø33 mm                                    |
| Type of sensor:                              | Infrared                                  |
| Detection range:                             | Ø6m m                                     |
| Adjustable daylight sensor (LUX):            | Yes                                       |
| Daylight sensor adjustment range (LUX):      | <3-2000lux                                |
| Adjustable time setting (TIME):              | Yes                                       |
| Lighting time adjustment range (TIME):       | min.: 10 sek. ± 3 sek., max.: 15min.±2min |
| Adjustment of motion detection range (SENS): | No                                        |