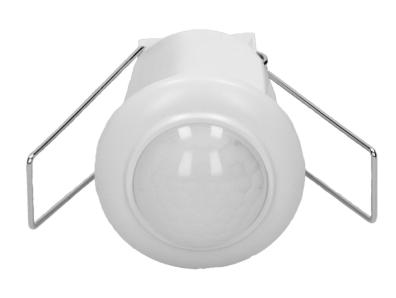

## Motion and sensor 360°

Marka: Orno | Symbol: OR-CR-257 | Ean: 5900378650256

ORNO

## PRODUCT DESCRIPTION

Small sensor is adapted to be mounted in suspended ceilings, and it is designed for an automatic control of lighting or other electrical equipment. Great accuracy - detects even minor movements. Regulation: lighting time (TIME) and the sensitivity of the light intensity (LUX). The sensor cooperates with LED lighting.