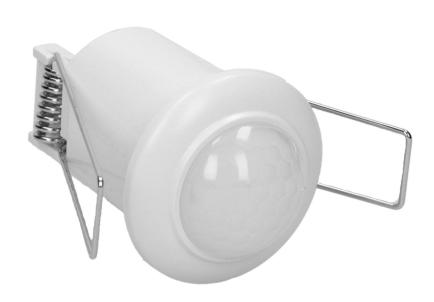

## Motion and sensor 360°

Marka: Orno | Symbol: OR-CR-257 | Ean: 5900378650256

ORNO

## PRODUCT DESCRIPTION

Small sensor is adapted to be mounted in suspended ceilings, and it is designed for an automatic control of lighting or other electrical equipment. Great accuracy - detects even minor movements. Regulation: lighting time (TIME) and the sensitivity of the light intensity (LUX). The sensor cooperates with LED lighting.