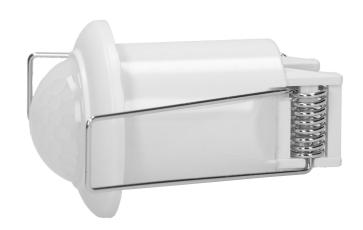

## PRODUCT DESCRIPTION

Small sensor is adapted to be mounted in suspended ceilings, and it is designed for an automatic control of lighting or other electrical equipment. Great accuracy - detects even minor movements. Regulation: lighting time (TIME) and the sensitivity of the light intensity (LUX). The sensor cooperates with LED lighting.

## General information:

| Max. load:                                   | 800                                       |
|----------------------------------------------|-------------------------------------------|
| Max. load of the LED light source:           | 75 W                                      |
| Degree of protection (IP):                   | 20                                        |
| Relay output:                                | No                                        |
| Nominal voltage:                             | 230V~, 50Hz                               |
| Presence detector:                           | Yes                                       |
| Colour:                                      | white                                     |
| Installation:                                | flush mounting                            |
| Dimensions of the sensor - width (mm):       | Ø43 mm                                    |
| Dimensions of the sensor - height (mm):      | Ø43 mm                                    |
| Dimensions of the sensor - depth (mm):       | 66.5 mm                                   |
| Detection angle:                             | 360°                                      |
| Dimensions of the mounting hole:             | Ø33 mm                                    |
| Type of sensor:                              | Infrared                                  |
| Detection range:                             | Ø6m m                                     |
| Adjustable daylight sensor (LUX):            | Yes                                       |
| Daylight sensor adjustment range (LUX):      | <3-2000lux                                |
| Adjustable time setting (TIME):              | Yes                                       |
| Lighting time adjustment range (TIME):       | min.: 10 sek. ± 3 sek., max.: 15min.±2min |
| Adjustment of motion detection range (SENS): | No                                        |