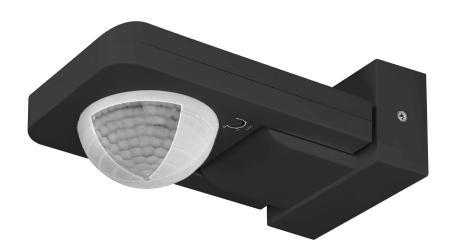

## MOTION AND PRESENCE SENSOR, 360°, WHITE

Marka: Orno | Symbol: OR-CR-259/B | Ean: 5900378653387

ORNO

## PRODUCT DESCRIPTION

The motion sensor is designed for an automatic control of lighting or other electrical equipment. Triple system of sensors with detectors placed at a special angle provides control of the entire area. The device is suitable for use in large rooms, e.g.: warehouse halls, waiting rooms. The sensor is characterized by higher intelligence and greater accuracy, which allows detection of even the smallest movements. Potentiometers for regulation: lighting time and sensitivity of light intensity. The sensor collaborates with LED lighting.