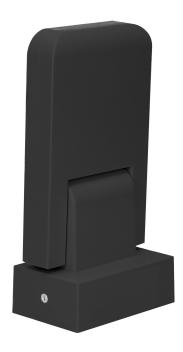

## PRODUCT DESCRIPTION

The motion sensor is designed for an automatic control of lighting or other electrical equipment. Triple system of sensors with detectors placed at a special angle provides control of the entire area. The device is suitable for use in large rooms, e.g.: warehouse halls, waiting rooms. The sensor is characterized by higher intelligence and greater accuracy, which allows detection of even the smallest movements. Potentiometers for regulation: lighting time and sensitivity of light intensity. The sensor collaborates with LED lighting.

## General information:

| Max. load:                                   | 2000                                         |
|----------------------------------------------|----------------------------------------------|
| Max. load of the LED light source:           | 500 W                                        |
| Degree of protection (IP):                   | 65                                           |
| Relay output:                                | Yes                                          |
| Nominal voltage:                             | 230V~, 50Hz                                  |
| Presence detector:                           | Yes                                          |
| Colour:                                      | black                                        |
| Installation:                                | surface mounting                             |
| Dimensions of the sensor - width (mm):       | 172,5 mm                                     |
| Dimensions of the sensor - height (mm):      | 86,5 mm                                      |
| Dimensions of the sensor - depth (mm):       | 56 mm                                        |
| Other features:                              | Presence sensor                              |
| Detection angle:                             | 360°                                         |
| Type of sensor:                              | Infrared                                     |
| Detection range:                             | Ø20 m                                        |
| Adjustable daylight sensor (LUX):            | Yes                                          |
| Daylight sensor adjustment range (LUX):      | <3-2000lux                                   |
| Adjustable time setting (TIME):              | Yes                                          |
| Lighting time adjustment range (TIME):       | min: 10 sek. ± 3 sek.; max: 30 min. ± 2 min. |
| Adjustment of motion detection range (SENS): | No                                           |