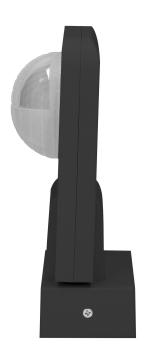

## MOTION AND PRESENCE SENSOR, 360°, WHITE

Marka: Orno | Symbol: OR-CR-259/B | Ean: 5900378653387

ORNO

## PRODUCT DESCRIPTION

The motion sensor is designed for an automatic control of lighting or other electrical equipment. Triple system of sensors with detectors placed at a special angle provides control of the entire area. The device is suitable for use in large rooms, e.g.: warehouse halls, waiting rooms. The sensor is characterized by higher intelligence and greater accuracy, which allows detection of even the smallest movements. Potentiometers for regulation: lighting time and sensitivity of light intensity. The sensor collaborates with LED lighting.

## General information:

| Max. load:                                   | 2000                                         |
|----------------------------------------------|----------------------------------------------|
| Max. load of the LED light source:           | 500 W                                        |
| Degree of protection (IP):                   | 65                                           |
| Relay output:                                | Yes                                          |
| Nominal voltage:                             | 230V~, 50Hz                                  |
| Presence detector:                           | Yes                                          |
| Colour:                                      | black                                        |
| Installation:                                | surface mounting                             |
| Dimensions of the sensor - width (mm):       | 172,5 mm                                     |
| Dimensions of the sensor - height (mm):      | 86,5 mm                                      |
| Dimensions of the sensor - depth (mm):       | 56 mm                                        |
| Other features:                              | Presence sensor                              |
| Detection angle:                             | 360°                                         |
| Type of sensor:                              | Infrared                                     |
| Detection range:                             | Ø20 m                                        |
| Adjustable daylight sensor (LUX):            | Yes                                          |
| Daylight sensor adjustment range (LUX):      | <3-2000lux                                   |
| Adjustable time setting (TIME):              | Yes                                          |
| Lighting time adjustment range (TIME):       | min: 10 sek. ± 3 sek.; max: 30 min. ± 2 min. |
| Adjustment of motion detection range (SENS): | No                                           |