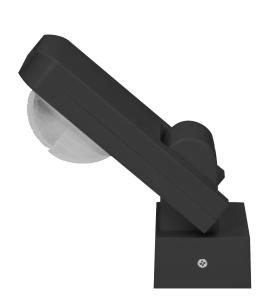

## MOTION AND PRESENCE SENSOR, 360°, WHITE

Marka: Orno | Symbol: OR-CR-259/B | Ean: 5900378653387

ORNO

## PRODUCT DESCRIPTION

The motion sensor is designed for an automatic control of lighting or other electrical equipment. Triple system of sensors with detectors placed at a special angle provides control of the entire area. The device is suitable for use in large rooms, e.g.: warehouse halls, waiting rooms. The sensor is characterized by higher intelligence and greater accuracy, which allows detection of even the smallest movements. Potentiometers for regulation: lighting time and sensitivity of light intensity. The sensor collaborates with LED lighting.

## General information:

| Max. load:                                   | 2000                                         |
|----------------------------------------------|----------------------------------------------|
| Max. load of the LED light source:           | 500 W                                        |
| Degree of protection (IP):                   | 65                                           |
| Relay output:                                | Yes                                          |
| Nominal voltage:                             | 230V~, 50Hz                                  |
| Presence detector:                           | Yes                                          |
| Colour:                                      | black                                        |
| Installation:                                | surface mounting                             |
| Dimensions of the sensor - width (mm):       | 172,5 mm                                     |
| Dimensions of the sensor - height (mm):      | 86,5 mm                                      |
| Dimensions of the sensor - depth (mm):       | 56 mm                                        |
| Other features:                              | Presence sensor                              |
| Detection angle:                             | 360°                                         |
| Type of sensor:                              | Infrared                                     |
| Detection range:                             | Ø20 m                                        |
| Adjustable daylight sensor (LUX):            | Yes                                          |
| Daylight sensor adjustment range (LUX):      | <3-2000lux                                   |
| Adjustable time setting (TIME):              | Yes                                          |
| Lighting time adjustment range (TIME):       | min: 10 sek. ± 3 sek.; max: 30 min. ± 2 min. |
| Adjustment of motion detection range (SENS): | No                                           |