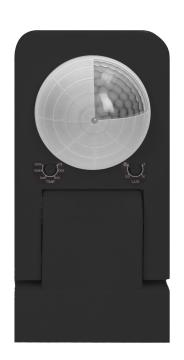

## PRODUCT DESCRIPTION

The motion sensor is designed for an automatic control of lighting or other electrical equipment. Triple system of sensors with detectors placed at a special angle provides control of the entire area. The device is suitable for use in large rooms, e.g.: warehouse halls, waiting rooms. The sensor is characterized by higher intelligence and greater accuracy, which allows detection of even the smallest movements. Potentiometers for regulation: lighting time and sensitivity of light intensity. The sensor collaborates with LED lighting.

## General information:

| Max. load:                                   | 2000                                         |
|----------------------------------------------|----------------------------------------------|
| Max. load of the LED light source:           | 500 W                                        |
| Degree of protection (IP):                   | 65                                           |
| Relay output:                                | Yes                                          |
| Nominal voltage:                             | 230V~, 50Hz                                  |
| Presence detector:                           | Yes                                          |
| Colour:                                      | black                                        |
| Installation:                                | surface mounting                             |
| Dimensions of the sensor - width (mm):       | 172,5 mm                                     |
| Dimensions of the sensor - height (mm):      | 86,5 mm                                      |
| Dimensions of the sensor - depth (mm):       | 56 mm                                        |
| Other features:                              | Presence sensor                              |
| Detection angle:                             | 360°                                         |
| Type of sensor:                              | Infrared                                     |
| Detection range:                             | Ø20 m                                        |
| Adjustable daylight sensor (LUX):            | Yes                                          |
| Daylight sensor adjustment range (LUX):      | <3-2000lux                                   |
| Adjustable time setting (TIME):              | Yes                                          |
| Lighting time adjustment range (TIME):       | min: 10 sek. ± 3 sek.; max: 30 min. ± 2 min. |
| Adjustment of motion detection range (SENS): | No                                           |