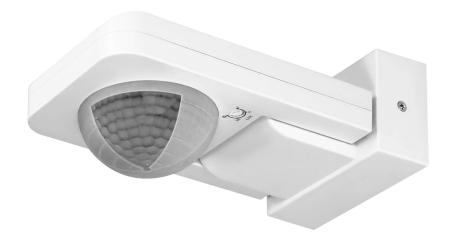

## Motion and presence sensor, 360°, white

୍ର

Marka: Orno | Symbol: OR-CR-259/W | Ean: 5900378653370

#### **PRODUCT DESCRIPTION**

The motion sensor is designed for an automatic control of lighting or other electrical equipment. Triple system of sensors with detectors placed at a special angle provides control of the entire area. The device is suitable for use in large rooms, e.g.: warehouse halls, waiting rooms. The sensor is characterized by higher intelligence and greater accuracy, which allows detection of even the smallest movements. Potentiometers for regulation: lighting time and sensitivity of light intensity. The sensor collaborates with LED lighting.