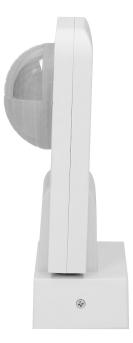

## Motion and presence sensor, 360°, white

୍ର

Marka: Orno | Symbol: OR-CR-259/W | Ean: 5900378653370

#### **PRODUCT DESCRIPTION**

The motion sensor is designed for an automatic control of lighting or other electrical equipment. Triple system of sensors with detectors placed at a special angle provides control of the entire area. The device is suitable for use in large rooms, e.g.: warehouse halls, waiting rooms. The sensor is characterized by higher intelligence and greater accuracy, which allows detection of even the smallest movements. Potentiometers for regulation: lighting time and sensitivity of light intensity. The sensor collaborates with LED lighting.

## General information:

| Max. load:                                   | 2000                                         |
|----------------------------------------------|----------------------------------------------|
| Max. load of the LED light source:           | 500 W                                        |
| Degree of protection (IP):                   | 65                                           |
| Relay output:                                | Yes                                          |
| Nominal voltage:                             | 230V~, 50Hz                                  |
| Presence detector:                           | Yes                                          |
| Colour:                                      | white                                        |
| Installation:                                | surface mounting                             |
| Dimensions of the sensor - width (mm):       | 172,5 mm                                     |
| Dimensions of the sensor - height (mm):      | 86,5 mm                                      |
| Dimensions of the sensor - depth (mm):       | 56 mm                                        |
| Other features:                              | Presence sensor                              |
| Detection angle:                             | 360°                                         |
| Type of sensor:                              | Infrared                                     |
| Detection range:                             | Ø20 m                                        |
| Adjustable daylight sensor (LUX):            | Yes                                          |
| Daylight sensor adjustment range (LUX):      | <3–2000lux                                   |
| Adjustable time setting (TIME):              | Yes                                          |
| Lighting time adjustment range (TIME):       | min: 10 sek. ± 3 sek.; max: 30 min. ± 2 min. |
| Adjustment of motion detection range (SENS): | No                                           |