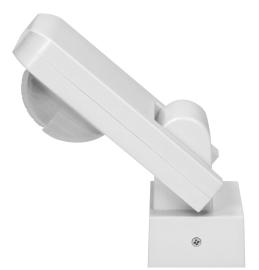

## Motion and presence sensor, 360°, white

୍ର

Marka: Orno | Symbol: OR-CR-259/W | Ean: 5900378653370

#### **PRODUCT DESCRIPTION**

The motion sensor is designed for an automatic control of lighting or other electrical equipment. Triple system of sensors with detectors placed at a special angle provides control of the entire area. The device is suitable for use in large rooms, e.g.: warehouse halls, waiting rooms. The sensor is characterized by higher intelligence and greater accuracy, which allows detection of even the smallest movements. Potentiometers for regulation: lighting time and sensitivity of light intensity. The sensor collaborates with LED lighting.

## General information:

| Max. load:                                   | 2000                                         |
|----------------------------------------------|----------------------------------------------|
| Max. load of the LED light source:           | 500 W                                        |
| Degree of protection (IP):                   | 65                                           |
| Relay output:                                | Yes                                          |
| Nominal voltage:                             | 230V~, 50Hz                                  |
| Presence detector:                           | Yes                                          |
| Colour:                                      | white                                        |
| Installation:                                | surface mounting                             |
| Dimensions of the sensor - width (mm):       | 172,5 mm                                     |
| Dimensions of the sensor - height (mm):      | 86,5 mm                                      |
| Dimensions of the sensor - depth (mm):       | 56 mm                                        |
| Other features:                              | Presence sensor                              |
| Detection angle:                             | 360°                                         |
| Type of sensor:                              | Infrared                                     |
| Detection range:                             | Ø20 m                                        |
| Adjustable daylight sensor (LUX):            | Yes                                          |
| Daylight sensor adjustment range (LUX):      | <3–2000lux                                   |
| Adjustable time setting (TIME):              | Yes                                          |
| Lighting time adjustment range (TIME):       | min: 10 sek. ± 3 sek.; max: 30 min. ± 2 min. |
| Adjustment of motion detection range (SENS): | No                                           |