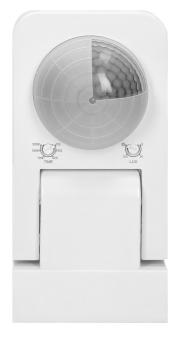

## Motion and presence sensor, 360°, white

୍ର

Marka: Orno | Symbol: OR-CR-259/W | Ean: 5900378653370

#### **PRODUCT DESCRIPTION**

The motion sensor is designed for an automatic control of lighting or other electrical equipment. Triple system of sensors with detectors placed at a special angle provides control of the entire area. The device is suitable for use in large rooms, e.g.: warehouse halls, waiting rooms. The sensor is characterized by higher intelligence and greater accuracy, which allows detection of even the smallest movements. Potentiometers for regulation: lighting time and sensitivity of light intensity. The sensor collaborates with LED lighting.

## General information:

| Max. load:                                   | 2000                                         |
|----------------------------------------------|----------------------------------------------|
| Max. load of the LED light source:           | 500 W                                        |
| Degree of protection (IP):                   | 65                                           |
| Relay output:                                | Yes                                          |
| Nominal voltage:                             | 230V~, 50Hz                                  |
| Presence detector:                           | Yes                                          |
| Colour:                                      | white                                        |
| Installation:                                | surface mounting                             |
| Dimensions of the sensor - width (mm):       | 172,5 mm                                     |
| Dimensions of the sensor - height (mm):      | 86,5 mm                                      |
| Dimensions of the sensor - depth (mm):       | 56 mm                                        |
| Other features:                              | Presence sensor                              |
| Detection angle:                             | 360°                                         |
| Type of sensor:                              | Infrared                                     |
| Detection range:                             | Ø20 m                                        |
| Adjustable daylight sensor (LUX):            | Yes                                          |
| Daylight sensor adjustment range (LUX):      | <3–2000lux                                   |
| Adjustable time setting (TIME):              | Yes                                          |
| Lighting time adjustment range (TIME):       | min: 10 sek. ± 3 sek.; max: 30 min. ± 2 min. |
| Adjustment of motion detection range (SENS): | No                                           |