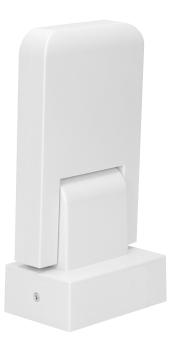

## Motion and presence sensor, 360°, white

୍ର

Marka: Orno | Symbol: OR-CR-259/W | Ean: 5900378653370

#### **PRODUCT DESCRIPTION**

The motion sensor is designed for an automatic control of lighting or other electrical equipment. Triple system of sensors with detectors placed at a special angle provides control of the entire area. The device is suitable for use in large rooms, e.g.: warehouse halls, waiting rooms. The sensor is characterized by higher intelligence and greater accuracy, which allows detection of even the smallest movements. Potentiometers for regulation: lighting time and sensitivity of light intensity. The sensor collaborates with LED lighting.