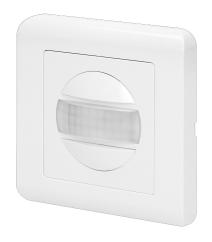

## Motion sensor for installation box, 160°,

This motion sensor is used to automatically control lighting or other electric appliances. It operates based on a two-wire system and can be flush-mounted inside an installation box of  $\emptyset$ 60 mm diameter. The device is equipped with potentiometers to adjust lighting time and light intensity.

Nominal voltage:

230V~, 50Hz

Type of sensor:

Adjustable time setting (TIME):

Infrared

Installation:

flush mounting

**Detection angle:** 

160°

Adjustable daylight sensor (LUX):

## General information

| Max. load:                                   | 300 W                                       |
|----------------------------------------------|---------------------------------------------|
| Max. load of the LED light source:           | 75 W                                        |
| Nominal voltage:                             | 230V~, 50Hz                                 |
| Relay output:                                | no                                          |
| Presence detector:                           | no                                          |
| Colour:                                      | white                                       |
| Dimensions of the sensor - width (mm):       | 86 mm                                       |
| Installation:                                | flush mounting                              |
| Dimensions of the sensor - height (mm):      | 86 mm                                       |
| Dimensions of the sensor - depth (mm):       | 26 mm                                       |
| Working temperature:                         | -20°C~+40°C                                 |
| Degree of protection (IP):                   | 20                                          |
| Detection angle:                             | 160°                                        |
| Type of sensor:                              | Infrared                                    |
| Detection range:                             | 9 m                                         |
| Adjustable daylight sensor (LUX):            | yes                                         |
| Daylight sensor adjustment range (LUX):      | <3—2000lux                                  |
| Adjustable time setting (TIME):              | yes                                         |
| Lighting time adjustment range (TIME):       | min: 10 sek. ± 3 sek.; max: 7 min. ± 2 min. |
| Adjustment of motion detection range (SENS): | no                                          |