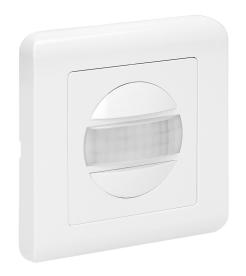

## Motion sensor for installation box 160°, IP20

Marka: Orno | Symbol: OR-CR-261 | Ean: 5900378654742

ORNO

## PRODUCT DESCRIPTION

This motion sensor is used to automatically control lighting or other electric appliances. It operates based on a two-wire system and can be flush-mounted inside an installation box of Ø60 mm diameter. The device is equipped with potentiometers to adjust lighting time and light intensity.