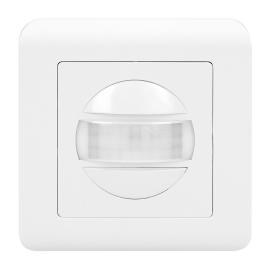

## Motion sensor for installation box 160°, IP20

Marka: Orno | Symbol: OR-CR-261 | Ean: 5900378654742

ORNO

## PRODUCT DESCRIPTION

This motion sensor is used to automatically control lighting or other electric appliances. It operates based on a two-wire system and can be flush-mounted inside an installation box of Ø60 mm diameter. The device is equipped with potentiometers to adjust lighting time and light intensity.