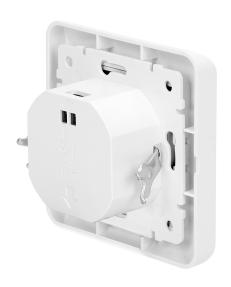

## PRODUCT DESCRIPTION

This motion sensor is used to automatically control lighting or other electric appliances. It operates based on a two-wire system and can be flush-mounted inside an installation box of Ø60 mm diameter. The device is equipped with potentiometers to adjust lighting time and light intensity.

## General information:

| Max. load:                                   | 300                                         |
|----------------------------------------------|---------------------------------------------|
| Max. load of the LED light source:           | 75 W                                        |
| Degree of protection (IP):                   | 20                                          |
| Relay output:                                | Yes                                         |
| Nominal voltage:                             | 230V~, 50Hz                                 |
| Presence detector:                           | No                                          |
| Colour:                                      | white                                       |
| Installation:                                | flush mounting                              |
| Dimensions of the sensor - width (mm):       | 86 mm                                       |
| Dimensions of the sensor - height (mm):      | 86 mm                                       |
| Dimensions of the sensor - depth (mm):       | 26 mm                                       |
| Working temperature:                         | -20[~+40[                                   |
| Detection angle:                             | 160°                                        |
| Dimensions of the mounting hole:             | Ø60 mm                                      |
| Type of sensor:                              | Infrared                                    |
| Detection range:                             | 9 m                                         |
| Adjustable daylight sensor (LUX):            | Yes                                         |
| Daylight sensor adjustment range (LUX):      | <3-2000lux                                  |
| Adjustable time setting (TIME):              | Yes                                         |
| Lighting time adjustment range (TIME):       | min: 10 sek. ± 3 sek.; max: 7 min. ± 2 min. |
| Adjustment of motion detection range (SENS): | No                                          |