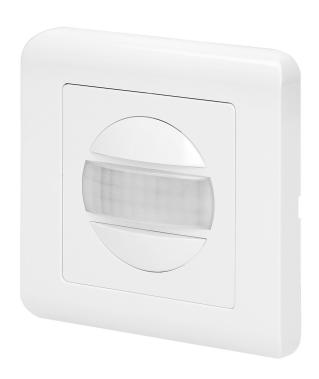

## Motion sensor for installation box 160°, IP20

Marka: Orno | Symbol: OR-CR-261 | Ean: 5900378654742

ORNO

## PRODUCT DESCRIPTION

This motion sensor is used to automatically control lighting or other electric appliances. It operates based on a two-wire system and can be flush-mounted inside an installation box of Ø60 mm diameter. The device is equipped with potentiometers to adjust lighting time and light intensity.