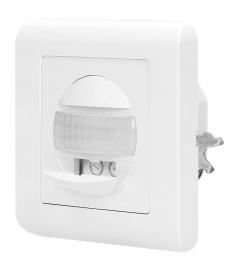

## Motion sensor for installation box 160°, IP20

Marka: Orno | Symbol: OR-CR-261 | Ean: 5900378654742

ORNO

## PRODUCT DESCRIPTION

This motion sensor is used to automatically control lighting or other electric appliances. It operates based on a two-wire system and can be flush-mounted inside an installation box of Ø60 mm diameter. The device is equipped with potentiometers to adjust lighting time and light intensity.

## General information:

| Max. load:                                   | 300                                         |
|----------------------------------------------|---------------------------------------------|
| Max. load of the LED light source:           | 75 W                                        |
| Degree of protection (IP):                   | 20                                          |
| Relay output:                                | Yes                                         |
| Nominal voltage:                             | 230V~, 50Hz                                 |
| Presence detector:                           | No                                          |
| Colour:                                      | white                                       |
| Installation:                                | flush mounting                              |
| Dimensions of the sensor - width (mm):       | 86 mm                                       |
| Dimensions of the sensor - height (mm):      | 86 mm                                       |
| Dimensions of the sensor - depth (mm):       | 26 mm                                       |
| Working temperature:                         | -20[~+40[                                   |
| Detection angle:                             | 160°                                        |
| Dimensions of the mounting hole:             | Ø60 mm                                      |
| Type of sensor:                              | Infrared                                    |
| Detection range:                             | 9 m                                         |
| Adjustable daylight sensor (LUX):            | Yes                                         |
| Daylight sensor adjustment range (LUX):      | <3-2000lux                                  |
| Adjustable time setting (TIME):              | Yes                                         |
| Lighting time adjustment range (TIME):       | min: 10 sek. ± 3 sek.; max: 7 min. ± 2 min. |
| Adjustment of motion detection range (SENS): | No                                          |