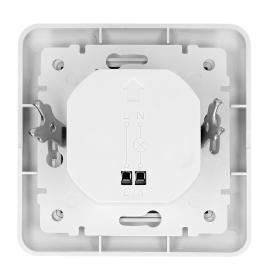

## PRODUCT DESCRIPTION

This motion sensor is used to automatically control lighting or other electric appliances. It operates based on a two-wire system and can be flush-mounted inside an installation box of Ø60 mm diameter. The device is equipped with potentiometers to adjust lighting time and light intensity.

## General information:

| Max. load:                                   | 300                                         |
|----------------------------------------------|---------------------------------------------|
| Max. load of the LED light source:           | 75 W                                        |
| Degree of protection (IP):                   | 20                                          |
| Relay output:                                | Yes                                         |
| Nominal voltage:                             | 230V~, 50Hz                                 |
| Presence detector:                           | No                                          |
| Colour:                                      | white                                       |
| Installation:                                | flush mounting                              |
| Dimensions of the sensor - width (mm):       | 86 mm                                       |
| Dimensions of the sensor - height (mm):      | 86 mm                                       |
| Dimensions of the sensor - depth (mm):       | 26 mm                                       |
| Working temperature:                         | -20[~+40[                                   |
| Detection angle:                             | 160°                                        |
| Dimensions of the mounting hole:             | Ø60 mm                                      |
| Type of sensor:                              | Infrared                                    |
| Detection range:                             | 9 m                                         |
| Adjustable daylight sensor (LUX):            | Yes                                         |
| Daylight sensor adjustment range (LUX):      | <3-2000lux                                  |
| Adjustable time setting (TIME):              | Yes                                         |
| Lighting time adjustment range (TIME):       | min: 10 sek. ± 3 sek.; max: 7 min. ± 2 min. |
| Adjustment of motion detection range (SENS): | No                                          |