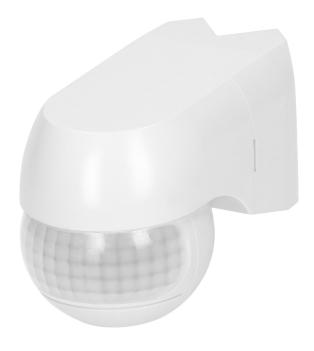

#### PRODUCT DESCRIPTION

This motion sensor is used to automatically control lighting or other electric appliances. The device is equipped with potentiometers to adjust lighting time and light intensity. Available in two colour variants: white or black. It is compatible with LED diodes.

## General information:

| Max. load:                                   | 1200 W                                    |
|----------------------------------------------|-------------------------------------------|
| Max. load of the LED light source:           | 300 W                                     |
| Degree of protection (IP):                   | 44                                        |
| Relay output:                                | Yes                                       |
| Nominal voltage:                             | 230V~, 50Hz                               |
| Presence detector:                           | No                                        |
| Colour:                                      | black                                     |
| Installation:                                | surface mounting                          |
| Dimensions of the sensor - width (mm):       | 81,6 mm                                   |
| Dimensions of the sensor - height (mm):      | 91,7 mm                                   |
| Dimensions of the sensor - depth (mm):       | 66.5 mm                                   |
| Other features:                              | he range of motion detection:12m          |
| Detection angle:                             | 220°                                      |
| Adjustable daylight sensor (LUX):            | No                                        |
| Daylight sensor adjustment range (LUX):      | <3–2000lux                                |
| Adjustable time setting (TIME):              | Yes                                       |
| Lighting time adjustment range (TIME):       | min.: 10 sek. ± 3 sek., max.: 15min.±2min |
| Adjustment of motion detection range (SENS): | No                                        |