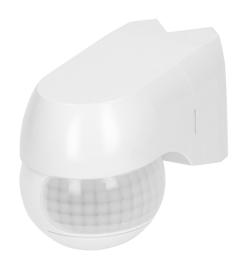

#### PRODUCT DESCRIPTION

This motion sensor is used to automatically control lighting or other electric appliances. The device is equipped with potentiometers to adjust lighting time and light intensity. Available in two colour variants: white or black. It is compatible with LED diodes.

## General information:

| Max. load:                                   | 1200 W                                    |
|----------------------------------------------|-------------------------------------------|
| Max. load of the LED light source:           | 300 W                                     |
| Degree of protection (IP):                   | 44                                        |
| Relay output:                                | Yes                                       |
| Nominal voltage:                             | 230V~, 50Hz                               |
| Presence detector:                           | No                                        |
| Colour:                                      | black                                     |
| Installation:                                | surface mounting                          |
| Dimensions of the sensor - width (mm):       | 81,6 mm                                   |
| Dimensions of the sensor - height (mm):      | 91,7 mm                                   |
| Dimensions of the sensor - depth (mm):       | 66.5 mm                                   |
| Other features:                              | he range of motion detection:12m          |
| Detection angle:                             | 220°                                      |
| Adjustable daylight sensor (LUX):            | No                                        |
| Daylight sensor adjustment range (LUX):      | <3–2000lux                                |
| Adjustable time setting (TIME):              | Yes                                       |
| Lighting time adjustment range (TIME):       | min.: 10 sek. ± 3 sek., max.: 15min.±2min |
| Adjustment of motion detection range (SENS): | No                                        |