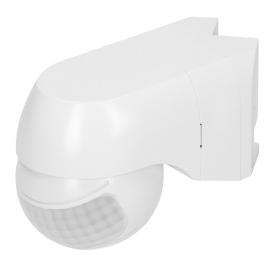

#### PRODUCT DESCRIPTION

This motion sensor is used to automatically control lighting or other electric appliances. The device is equipped with potentiometers to adjust lighting time and light intensity. Available in two colour variants: white or black. It is compatible with LED diodes.

## General information:

| Max. load:                                   | 1200 W                                    |
|----------------------------------------------|-------------------------------------------|
| Max. load of the LED light source:           | 300 W                                     |
| Degree of protection (IP):                   | 44                                        |
| Relay output:                                | Yes                                       |
| Nominal voltage:                             | 230V~, 50Hz                               |
| Presence detector:                           | No                                        |
| Colour:                                      | black                                     |
| Installation:                                | surface mounting                          |
| Dimensions of the sensor - width (mm):       | 81,6 mm                                   |
| Dimensions of the sensor - height (mm):      | 91,7 mm                                   |
| Dimensions of the sensor - depth (mm):       | 66.5 mm                                   |
| Other features:                              | he range of motion detection:12m          |
| Detection angle:                             | 220°                                      |
| Adjustable daylight sensor (LUX):            | No                                        |
| Daylight sensor adjustment range (LUX):      | <3–2000lux                                |
| Adjustable time setting (TIME):              | Yes                                       |
| Lighting time adjustment range (TIME):       | min.: 10 sek. ± 3 sek., max.: 15min.±2min |
| Adjustment of motion detection range (SENS): | No                                        |