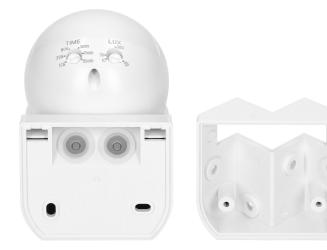

#### PRODUCT DESCRIPTION

This motion sensor is used to automatically control lighting or other electric appliances. The device is equipped with potentiometers to adjust lighting time and light intensity. Available in two colour variants: white or black. It is compatible with LED diodes.

## General information:

| Max. load:                                   | 1200 W                                    |
|----------------------------------------------|-------------------------------------------|
| Max. load of the LED light source:           | 300 W                                     |
| Degree of protection (IP):                   | 44                                        |
| Relay output:                                | Yes                                       |
| Nominal voltage:                             | 230V~, 50Hz                               |
| Presence detector:                           | No                                        |
| Colour:                                      | black                                     |
| Installation:                                | surface mounting                          |
| Dimensions of the sensor - width (mm):       | 81,6 mm                                   |
| Dimensions of the sensor - height (mm):      | 91,7 mm                                   |
| Dimensions of the sensor - depth (mm):       | 66.5 mm                                   |
| Other features:                              | he range of motion detection:12m          |
| Detection angle:                             | 220°                                      |
| Adjustable daylight sensor (LUX):            | No                                        |
| Daylight sensor adjustment range (LUX):      | <3–2000lux                                |
| Adjustable time setting (TIME):              | Yes                                       |
| Lighting time adjustment range (TIME):       | min.: 10 sek. ± 3 sek., max.: 15min.±2min |
| Adjustment of motion detection range (SENS): | No                                        |