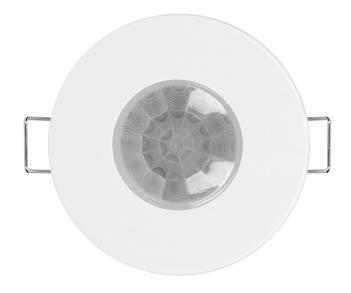

#### **PRODUCT DESCRIPTION**

This motion sensor is suitable for flush-mounting in suspended ceilings. It can control lighting or other electric appliances. Additional features of the product: mechanical adjustment of the sensors position, potentiometers to adjust activation time and light intensity. This sensor is LED-compatible. High ingress protection level (IP65) of the sensor makes it suitable for outdoor installation.

## General information:

| Max. load:                                   | 1200 W                                    |
|----------------------------------------------|-------------------------------------------|
| Max. load of the LED light source:           | 300 W                                     |
| Degree of protection (IP):                   | 65                                        |
| Relay output:                                | Yes                                       |
| Nominal voltage:                             | 230V~, 50Hz                               |
| Presence detector:                           | Yes                                       |
| Colour:                                      | white                                     |
| Installation:                                | flush mounting                            |
| Dimensions of the sensor - width (mm):       | 87,3 mm                                   |
| Dimensions of the sensor - height (mm):      | 76 mm                                     |
| Dimensions of the sensor - depth (mm):       | 76 mm                                     |
| Working temperature:                         | -200-+40                                  |
| Other features:                              | 3 sensors                                 |
| Detection angle:                             | 360°                                      |
| Dimensions of the mounting hole:             | 61,5 mm                                   |
| Type of sensor:                              | infrared                                  |
| Detection range:                             | Ø6 m                                      |
| Adjustable daylight sensor (LUX):            | Yes                                       |
| Daylight sensor adjustment range (LUX):      | <3–2000lux                                |
| Adjustable time setting (TIME):              | Yes                                       |
| Lighting time adjustment range (TIME):       | min.: 10 sek. ± 3 sek., max.: 15min.±2min |
| Adjustment of motion detection range (SENS): | No                                        |