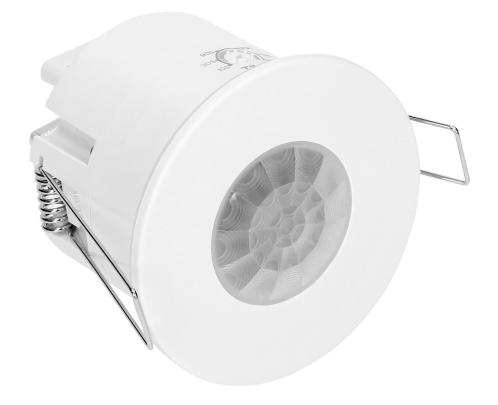

# Flush-mounted motion sensor 360°, IP65, 1200W

୍ର

Marka: Orno | Symbol: OR-CR-267 | Ean: 5908254812842

#### **PRODUCT DESCRIPTION**

This motion sensor is suitable for flush-mounting in suspended ceilings. It can control lighting or other electric appliances. Additional features of the product: mechanical adjustment of the sensors position, potentiometers to adjust activation time and light intensity. This sensor is LED-compatible. High ingress protection level (IP65) of the sensor makes it suitable for outdoor installation.

## General information:

| Max. load:                                   | 1200 W                                    |
|----------------------------------------------|-------------------------------------------|
| Max. load of the LED light source:           | 300 W                                     |
| Degree of protection (IP):                   | 65                                        |
| Relay output:                                | Yes                                       |
| Nominal voltage:                             | 230V~, 50Hz                               |
| Presence detector:                           | Yes                                       |
| Colour:                                      | white                                     |
| Installation:                                | flush mounting                            |
| Dimensions of the sensor - width (mm):       | 87,3 mm                                   |
| Dimensions of the sensor - height (mm):      | 76 mm                                     |
| Dimensions of the sensor - depth (mm):       | 76 mm                                     |
| Working temperature:                         | -200-+40                                  |
| Other features:                              | 3 sensors                                 |
| Detection angle:                             | 360°                                      |
| Dimensions of the mounting hole:             | 61,5 mm                                   |
| Type of sensor:                              | infrared                                  |
| Detection range:                             | Ø6 m                                      |
| Adjustable daylight sensor (LUX):            | Yes                                       |
| Daylight sensor adjustment range (LUX):      | <3–2000lux                                |
| Adjustable time setting (TIME):              | Yes                                       |
| Lighting time adjustment range (TIME):       | min.: 10 sek. ± 3 sek., max.: 15min.±2min |
| Adjustment of motion detection range (SENS): | No                                        |