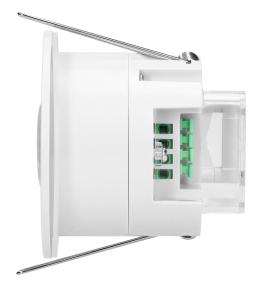

#### **PRODUCT DESCRIPTION**

This motion sensor is suitable for flush-mounting in suspended ceilings. It can control lighting or other electric appliances. Additional features of the product: mechanical adjustment of the sensors position, potentiometers to adjust activation time and light intensity. This sensor is LED-compatible. High ingress protection level (IP65) of the sensor makes it suitable for outdoor installation.

## General information:

| Max. load:                                   | 1200 W                                    |
|----------------------------------------------|-------------------------------------------|
| Max. load of the LED light source:           | 300 W                                     |
| Degree of protection (IP):                   | 65                                        |
| Relay output:                                | Yes                                       |
| Nominal voltage:                             | 230V~, 50Hz                               |
| Presence detector:                           | Yes                                       |
| Colour:                                      | white                                     |
| Installation:                                | flush mounting                            |
| Dimensions of the sensor - width (mm):       | 87,3 mm                                   |
| Dimensions of the sensor - height (mm):      | 76 mm                                     |
| Dimensions of the sensor - depth (mm):       | 76 mm                                     |
| Working temperature:                         | -200-+40                                  |
| Other features:                              | 3 sensors                                 |
| Detection angle:                             | 360°                                      |
| Dimensions of the mounting hole:             | 61,5 mm                                   |
| Type of sensor:                              | infrared                                  |
| Detection range:                             | Ø6 m                                      |
| Adjustable daylight sensor (LUX):            | Yes                                       |
| Daylight sensor adjustment range (LUX):      | <3–2000lux                                |
| Adjustable time setting (TIME):              | Yes                                       |
| Lighting time adjustment range (TIME):       | min.: 10 sek. ± 3 sek., max.: 15min.±2min |
| Adjustment of motion detection range (SENS): | No                                        |