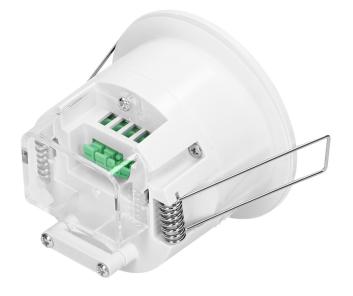

#### **PRODUCT DESCRIPTION**

This motion sensor is suitable for flush-mounting in suspended ceilings. It can control lighting or other electric appliances. Additional features of the product: mechanical adjustment of the sensors position, potentiometers to adjust activation time and light intensity. This sensor is LED-compatible. High ingress protection level (IP65) of the sensor makes it suitable for outdoor installation.

## General information:

| Max. load:                                   | 1200 W                                    |
|----------------------------------------------|-------------------------------------------|
| Max. load of the LED light source:           | 300 W                                     |
| Degree of protection (IP):                   | 65                                        |
| Relay output:                                | Yes                                       |
| Nominal voltage:                             | 230V~, 50Hz                               |
| Presence detector:                           | Yes                                       |
| Colour:                                      | white                                     |
| Installation:                                | flush mounting                            |
| Dimensions of the sensor - width (mm):       | 87,3 mm                                   |
| Dimensions of the sensor - height (mm):      | 76 mm                                     |
| Dimensions of the sensor - depth (mm):       | 76 mm                                     |
| Working temperature:                         | -200-+40                                  |
| Other features:                              | 3 sensors                                 |
| Detection angle:                             | 360°                                      |
| Dimensions of the mounting hole:             | 61,5 mm                                   |
| Type of sensor:                              | infrared                                  |
| Detection range:                             | Ø6 m                                      |
| Adjustable daylight sensor (LUX):            | Yes                                       |
| Daylight sensor adjustment range (LUX):      | <3–2000lux                                |
| Adjustable time setting (TIME):              | Yes                                       |
| Lighting time adjustment range (TIME):       | min.: 10 sek. ± 3 sek., max.: 15min.±2min |
| Adjustment of motion detection range (SENS): | No                                        |