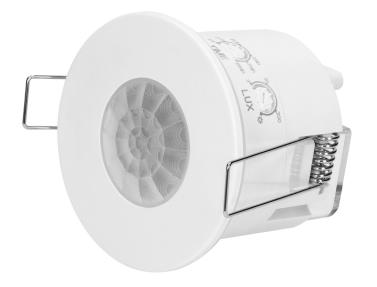

#### **PRODUCT DESCRIPTION**

This motion sensor is suitable for flush-mounting in suspended ceilings. It can control lighting or other electric appliances. Additional features of the product: mechanical adjustment of the sensors position, potentiometers to adjust activation time and light intensity. This sensor is LED-compatible. High ingress protection level (IP65) of the sensor makes it suitable for outdoor installation.

## General information:

| Max. load:                                   | 1200 W                                    |
|----------------------------------------------|-------------------------------------------|
| Max. load of the LED light source:           | 300 W                                     |
| Degree of protection (IP):                   | 65                                        |
| Relay output:                                | Yes                                       |
| Nominal voltage:                             | 230V~, 50Hz                               |
| Presence detector:                           | Yes                                       |
| Colour:                                      | white                                     |
| Installation:                                | flush mounting                            |
| Dimensions of the sensor - width (mm):       | 87,3 mm                                   |
| Dimensions of the sensor - height (mm):      | 76 mm                                     |
| Dimensions of the sensor - depth (mm):       | 76 mm                                     |
| Working temperature:                         | -200-+40                                  |
| Other features:                              | 3 sensors                                 |
| Detection angle:                             | 360°                                      |
| Dimensions of the mounting hole:             | 61,5 mm                                   |
| Type of sensor:                              | infrared                                  |
| Detection range:                             | Ø6 m                                      |
| Adjustable daylight sensor (LUX):            | Yes                                       |
| Daylight sensor adjustment range (LUX):      | <3–2000lux                                |
| Adjustable time setting (TIME):              | Yes                                       |
| Lighting time adjustment range (TIME):       | min.: 10 sek. ± 3 sek., max.: 15min.±2min |
| Adjustment of motion detection range (SENS): | No                                        |