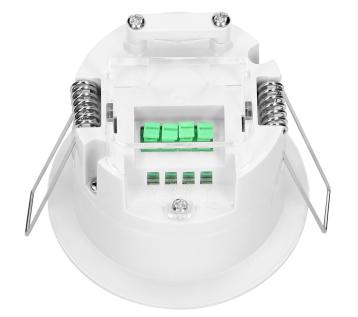

#### **PRODUCT DESCRIPTION**

This motion sensor is suitable for flush-mounting in suspended ceilings. It can control lighting or other electric appliances. Additional features of the product: mechanical adjustment of the sensors position, potentiometers to adjust activation time and light intensity. This sensor is LED-compatible. High ingress protection level (IP65) of the sensor makes it suitable for outdoor installation.

## General information:

| Max. load:                                   | 1200 W                                    |
|----------------------------------------------|-------------------------------------------|
| Max. load of the LED light source:           | 300 W                                     |
| Degree of protection (IP):                   | 65                                        |
| Relay output:                                | Yes                                       |
| Nominal voltage:                             | 230V~, 50Hz                               |
| Presence detector:                           | Yes                                       |
| Colour:                                      | white                                     |
| Installation:                                | flush mounting                            |
| Dimensions of the sensor - width (mm):       | 87,3 mm                                   |
| Dimensions of the sensor - height (mm):      | 76 mm                                     |
| Dimensions of the sensor - depth (mm):       | 76 mm                                     |
| Working temperature:                         | -200-+40                                  |
| Other features:                              | 3 sensors                                 |
| Detection angle:                             | 360°                                      |
| Dimensions of the mounting hole:             | 61,5 mm                                   |
| Type of sensor:                              | infrared                                  |
| Detection range:                             | Ø6 m                                      |
| Adjustable daylight sensor (LUX):            | Yes                                       |
| Daylight sensor adjustment range (LUX):      | <3–2000lux                                |
| Adjustable time setting (TIME):              | Yes                                       |
| Lighting time adjustment range (TIME):       | min.: 10 sek. ± 3 sek., max.: 15min.±2min |
| Adjustment of motion detection range (SENS): | No                                        |