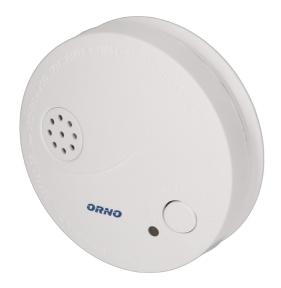

## Battery operated smoke detector

Photoelectric sensor located in unit detects visible smoke produced in the initial, flameless stage the fire Battery powered (low battery indication) TEST button Visual and sound alarm The average life time of the internal sensor - approx. 10 years Simple installation and operation.

## General information

| Types of detected threats:              | smoke  |
|-----------------------------------------|--------|
| Low battery indication:                 | yes    |
| Alarm volume (db):                      | 85     |
| Test button:                            | yes    |
| Hush button:                            | no     |
| Failure indication:                     | no     |
| End of life indication:                 | no     |
| Life time of the sensor:                | ≥85/3m |
| Type of device equipped with a battery: | Device |
| Product requires batteries:             | yes    |
| Built-in battery:                       | no     |
| Battery added to the product:           | yes    |
| Battery type:                           | 6F22   |
| Battery quantity:                       | 1      |