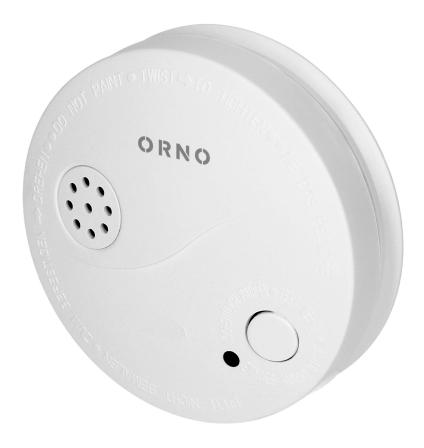

## **PRODUCT DESCRIPTION**

Photoelectric sensor located in unit detects visible smoke produced in the initial, flameless stage the fire Battery powered (low battery indication) TEST button Visual and sound alarm The average life time of the internal sensor - approx. 10 years Simple installation and operation.