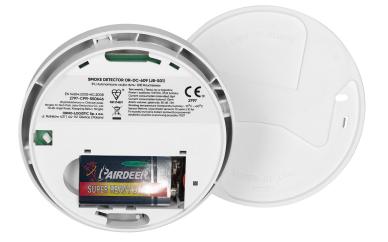

## General information:

| Types of detected threats:              | smoke  |
|-----------------------------------------|--------|
| Type of device equipped with a battery: | Device |
| Product requires batteries:             | Yes    |
| Low battery indication:                 | Yes    |
| Built-in battery:                       | No     |
| Battery added to the product:           | Yes    |
| Alarm volume (db):                      | 85     |
| Test button:                            | Yes    |
| Battery type:                           | 6F22   |
| Hush button:                            | No     |
| Failure indication:                     | No     |
| Battery quantity:                       | 1      |
| End of life indication:                 | No     |
| Life time of the sensor:                | ≥85/3m |