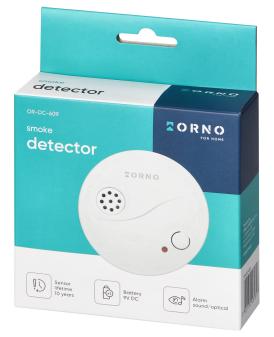

## Battery operated smoke detector

Marka: ORNO Home | Symbol: OR-DC-609 | Ean: 5901752481817

**(1)** 

## **PRODUCT DESCRIPTION**

Photoelectric sensor located in unit detects visible smoke produced in the initial, flameless stage the fire Battery powered (low battery indication) TEST button Visual and sound alarm The average life time of the internal sensor - approx. 10 years Simple installation and operation.