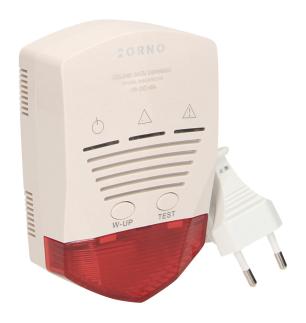

## Natural gas detector 230V AC

Marka: ORNO Home | Symbol: OR-DC-614 | Ean: 5901752482258

## PRODUCT DESCRIPTION

The OR-DC-614 sensor is a modern natural gas detector for indoor use. It is used for continuous monitoring of the presence and detection of natural gas escaping from leaks. The device uses a high quality semiconductor sensor to achieve a high detection rate. When a gas leak reaching the set alarm threshold is detected, the detector will emit a signal and a red LED will be activated

## General information:

| Nominal voltage:           | 230V~, 50Hz                                                                     |
|----------------------------|---------------------------------------------------------------------------------|
| Types of detected threats: | natural gas                                                                     |
| Type of power supply:      | directly to 230V                                                                |
| Alarm volume (db):         | ≥70                                                                             |
| Test button:               | Yes                                                                             |
| Hush button:               | No                                                                              |
| Failure indication:        | Yes                                                                             |
| End of life indication:    | Yes                                                                             |
| Dimensions - depth:        | 41 mm                                                                           |
| Life time of the sensor:   | 5 years                                                                         |
| Dimensions - width:        | 82 mm                                                                           |
| Dimensions - height:       | 125 mm                                                                          |
| Other features:            | relay output, the function of closing the gas cut-off valve to the installation |
| Display:                   | nie "                                                                           |
| Type of sensor:            | semiconductor                                                                   |