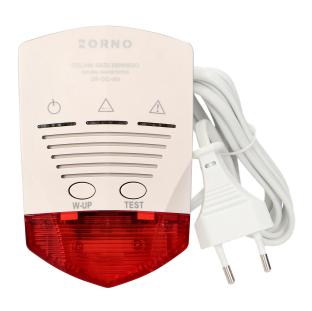

## Natural gas detector 230V AC

Marka: ORNO Home | Symbol: OR-DC-614 | Ean: 5901752482258

## PRODUCT DESCRIPTION

The OR-DC-614 sensor is a modern natural gas detector for indoor use. It is used for continuous monitoring of the presence and detection of natural gas escaping from leaks. The device uses a high quality semiconductor sensor to achieve a high detection rate. When a gas leak reaching the set alarm threshold is detected, the detector will emit a signal and a red LED will be activated

## General information:

| Nominal voltage:           | 230V~, 50Hz                                                                     |
|----------------------------|---------------------------------------------------------------------------------|
| Types of detected threats: | natural gas                                                                     |
| Type of power supply:      | directly to 230V                                                                |
| Alarm volume (db):         | ≥70                                                                             |
| Test button:               | Yes                                                                             |
| Hush button:               | No                                                                              |
| Failure indication:        | Yes                                                                             |
| End of life indication:    | Yes                                                                             |
| Dimensions - depth:        | 41 mm                                                                           |
| Life time of the sensor:   | 5 years                                                                         |
| Dimensions - width:        | 82 mm                                                                           |
| Dimensions - height:       | 125 mm                                                                          |
| Other features:            | relay output, the function of closing the gas cut-off valve to the installation |
| Display:                   | nie "                                                                           |
| Type of sensor:            | semiconductor                                                                   |