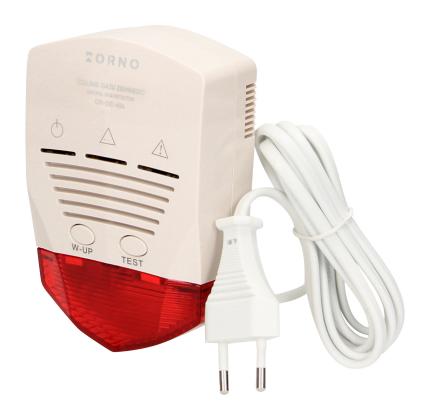

## Natural gas detector 230V AC

Marka: ORNO Home | Symbol: OR-DC-614 | Ean: 5901752482258

## PRODUCT DESCRIPTION

The OR-DC-614 sensor is a modern natural gas detector for indoor use. It is used for continuous monitoring of the presence and detection of natural gas escaping from leaks. The device uses a high quality semiconductor sensor to achieve a high detection rate. When a gas leak reaching the set alarm threshold is detected, the detector will emit a signal and a red LED will be activated

## General information:

| Nominal voltage:           | 230V~, 50Hz                                                                     |
|----------------------------|---------------------------------------------------------------------------------|
| Types of detected threats: | natural gas                                                                     |
| Type of power supply:      | directly to 230V                                                                |
| Alarm volume (db):         | ≥70                                                                             |
| Test button:               | Yes                                                                             |
| Hush button:               | No                                                                              |
| Failure indication:        | Yes                                                                             |
| End of life indication:    | Yes                                                                             |
| Dimensions - depth:        | 41 mm                                                                           |
| Life time of the sensor:   | 5 years                                                                         |
| Dimensions - width:        | 82 mm                                                                           |
| Dimensions - height:       | 125 mm                                                                          |
| Other features:            | relay output, the function of closing the gas cut-off valve to the installation |
| Display:                   | nie "                                                                           |
| Type of sensor:            | semiconductor                                                                   |