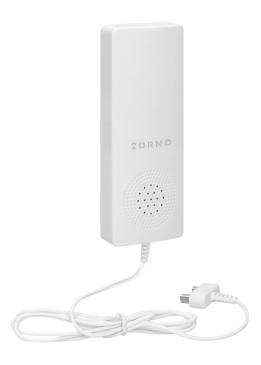

## PRODUCT DESCRIPTION

A sensor designed for early detection of the presence of water in rooms exposed to flooding, such as basements or rooms with water tanks such as a dishwasher, washing machine, air conditioning, etc. The device has a measuring probe on a 1.2 m long cable.

## General information:

| Low battery indication: | Yes                                  |
|-------------------------|--------------------------------------|
| Type of power supply:   | via battery                          |
| Alarm volume (db):      | 95 - 110                             |
| Test button:            | Yes                                  |
| Nominal voltage:        | 3 x AAA                              |
| Hush button:            | No                                   |
| Failure indication:     | No                                   |
| End of life indication: | No                                   |
| Dimensions - depth:     | 18 mm                                |
| Battery included:       | No                                   |
| Dimensions - height:    | 122 mm                               |
| Other features:         | adjustment of the alarm volume level |
| Type of sensor:         | magnetic probe                       |