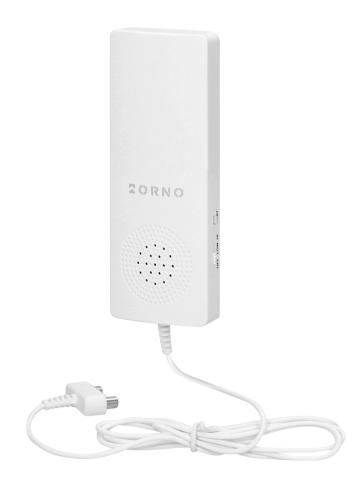

## PRODUCT DESCRIPTION

A sensor designed for early detection of the presence of water in rooms exposed to flooding, such as basements or rooms with water tanks such as a dishwasher, washing machine, air conditioning, etc. The device has a measuring probe on a 1.2 m long cable.

## General information:

| Low battery indication: | Yes                                  |
|-------------------------|--------------------------------------|
| Type of power supply:   | via battery                          |
| Alarm volume (db):      | 95 - 110                             |
| Test button:            | Yes                                  |
| Nominal voltage:        | 3 x AAA                              |
| Hush button:            | No                                   |
| Failure indication:     | No                                   |
| End of life indication: | No                                   |
| Dimensions - depth:     | 18 mm                                |
| Battery included:       | No                                   |
| Dimensions - height:    | 122 mm                               |
| Other features:         | adjustment of the alarm volume level |
| Type of sensor:         | magnetic probe                       |