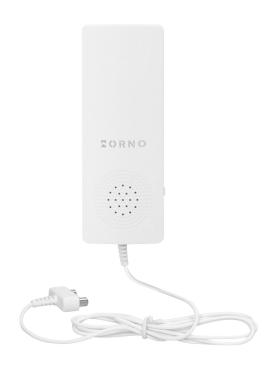

## PRODUCT DESCRIPTION

A sensor designed for early detection of the presence of water in rooms exposed to flooding, such as basements or rooms with water tanks such as a dishwasher, washing machine, air conditioning, etc. The device has a measuring probe on a 1.2 m long cable.

## General information:

| Low battery indication: | Yes                                  |
|-------------------------|--------------------------------------|
| Type of power supply:   | via battery                          |
| Alarm volume (db):      | 95 - 110                             |
| Test button:            | Yes                                  |
| Nominal voltage:        | 3 x AAA                              |
| Hush button:            | No                                   |
| Failure indication:     | No                                   |
| End of life indication: | No                                   |
| Dimensions - depth:     | 18 mm                                |
| Battery included:       | No                                   |
| Dimensions - height:    | 122 mm                               |
| Other features:         | adjustment of the alarm volume level |
| Type of sensor:         | magnetic probe                       |