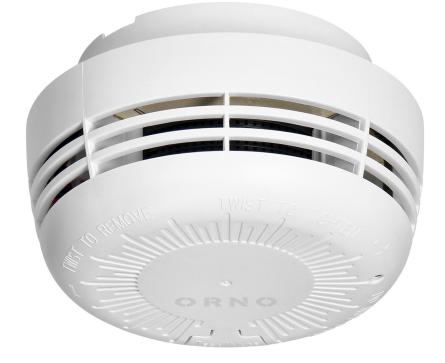

## PRODUCT DESCRIPTION

The battery-operated smoke detector is a state-of-the-art device designed for enclosed spaces to monitor the presence of smoke and for early fire detection. Sources of smoke can include a faulty electrical installation, an unsealed cooker or fireplace, or even burnt food.

The device detects visible smoke arising in the flameless initial stage of a fire. The smoke detector has audible and visual indication of the detected threat and also reports low battery levels.

The product has a TEST button, which allows you to check the correct operation of the sensor.

<u>에</u> ହ

**(1)** 

The smoke detector should be mounted in the centre of the ceiling of the room in question, away from the fan, door or window. Such locations may scatter the potential threat through gusts of wind and thus prevent the detector from detecting it.

The model is powered by a single 9A battery (included), with a sensor lifetime of up to 10 years.

Compliance with EN 14604: 2005 + AC1: 2008, certified by TUV Rheinland certification body.