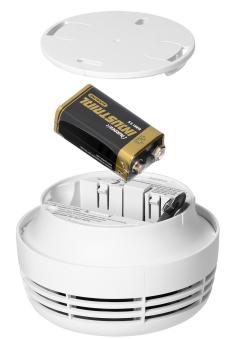

The model is powered by a single 9A battery (included), with a sensor lifetime of up to 10 years.

Compliance with EN 14604: 2005 + AC1: 2008, certified by TUV Rheinland certification body.