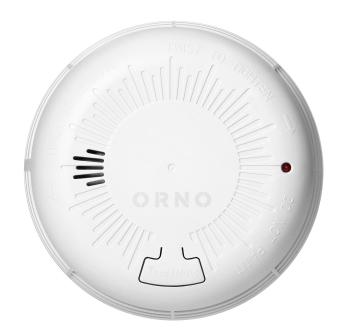

The device detects visible smoke arising in the flameless initial stage of a fire. The smoke detector has audible and visual indication of the detected threat and also reports low battery levels.

The product has a TEST button, which allows you to check the correct operation of the sensor.

<u>에</u> ହ

**(1)** 

The smoke detector should be mounted in the centre of the ceiling of the room in question, away from the fan, door or window. Such locations may scatter the potential threat through gusts of wind and thus prevent the detector from detecting it.