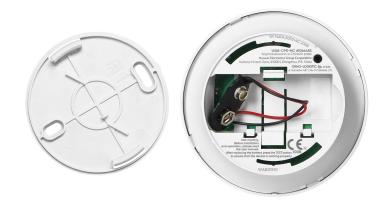

<u>에</u> ହ

**(1)** 

The smoke detector should be mounted in the centre of the ceiling of the room in question, away from the fan, door or window. Such locations may scatter the potential threat through gusts of wind and thus prevent the detector from detecting it.

The model is powered by a single 9A battery (included), with a sensor lifetime of up to 10 years.

Compliance with EN 14604: 2005 + AC1: 2008, certified by TUV Rheinland certification body.