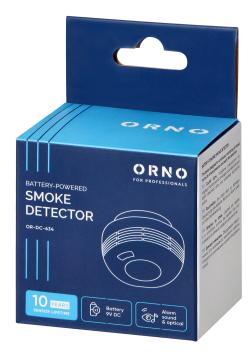

## Battery-powered smoke detector, 9V battery, lifetime 10 years

创

୍ରୁ

Marka: ORNO Home | Symbol: OR-DC-634 | Ean: 5908254842504

The model is powered by a single 9A battery (included), with a sensor lifetime of up to 10 years.

Compliance with EN 14604: 2005 + AC1: 2008, certified by TUV Rheinland certification body.