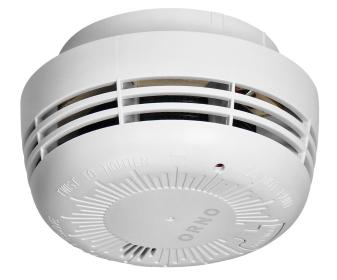

## PRODUCT DESCRIPTION

The battery-operated smoke detector is a state-of-the-art device designed for enclosed spaces to monitor the presence of smoke and for early fire detection. Sources of smoke can include a faulty electrical installation, an unsealed cooker or fireplace, or even burnt food.

The device detects visible smoke arising in the flameless initial stage of a fire. The smoke detector has audible and visual indication of the detected threat and also reports low battery levels.

The product has a TEST button, which allows you to check the correct operation of the sensor.