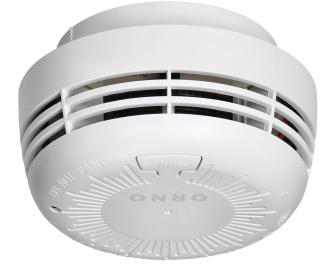

## PRODUCT DESCRIPTION

The battery-operated smoke detector is a state-of-the-art device designed for enclosed spaces to monitor the presence of smoke and for early fire detection. Sources of smoke can include a faulty electrical installation, an unsealed cooker or fireplace, or even burnt food.

The device detects visible smoke arising in the flameless initial stage of a fire. The smoke detector has audible and visual indication of the detected threat and also reports low battery levels.

The product has a TEST button, which allows you to check the correct operation of the sensor.

<u>에</u> ହ

**(1)** 

The smoke detector should be mounted in the centre of the ceiling of the room in question, away from the fan, door or window. Such locations may scatter the potential threat through gusts of wind and thus prevent the detector from detecting it.