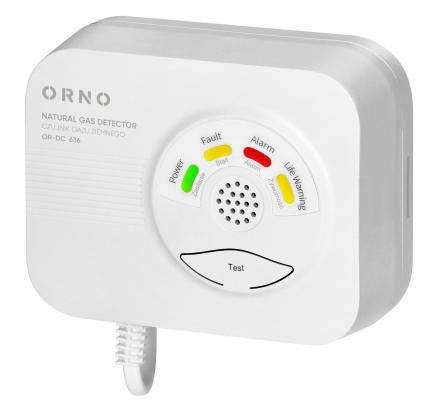

## **PRODUCT DESCRIPTION**

The natural gas detector is a modern device which very effectively identifies methane. The built-in opticalacoustic indicator instantly informs the user of a detected gas and ensures quick reaction for imminent threat.

<u>에</u> ହ

€

Clear icons and easy status diagnostics ensure intuitive use, and a wired power supply eliminates the need for regular battery replacement.

The detector measures 108x86x36 mm.