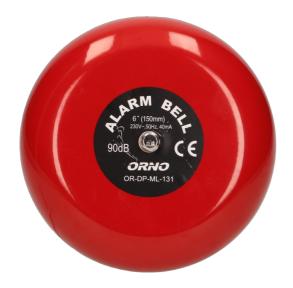

## Alarm bell

Electromechanical bell Robust metal construction with painted, steel bowl.

Type: electromechanical

Installation: surface mounting

Nominal voltage: 230V~, 50Hz

Doorbell volume (db):

90dB

## General information

| Туре:                      | electromechanical           |
|----------------------------|-----------------------------|
| Nominal voltage:           | 230V~, 50Hz                 |
| Doorbell volume (db):      | 90 dB                       |
| Type of transmission:      | wired                       |
| Type of power supply:      | directly to 230V            |
| Colour:                    | red                         |
| Installation:              | surface mounting            |
| Degree of protection (IP): | 44                          |
| Dimensions - depth:        | 58 mm                       |
| Loudness control:          | no                          |
| Other features:            | red-lacquered steel housing |