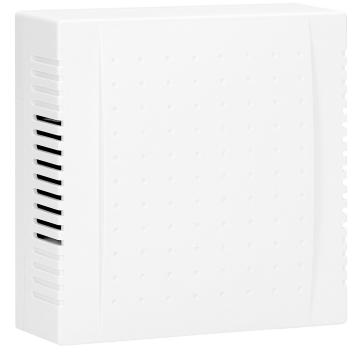

# QUARTO AC electromechanical, two-tone doorbell, 230V, pure white

୍ର

迥

**(T)** 

#### **PRODUCT DESCRIPTION**

QUARTO AC is an easy to install and simple to use two-tone doorbell with anti-lock switch function. It is suitable for installation in closed spaces with 230VAC doorbell installation, e.g. at home, apartment, shop, etc. Available color - pure white.

## General information:

| Туре:                      | electromechanical             |
|----------------------------|-------------------------------|
| Type of power supply:      | directly to 230V              |
| Doorbell volume (db):      | 80 dB                         |
| Degree of protection (IP): | 20                            |
| Type of transmission:      | wired                         |
| Nominal voltage:           | 230V~, 50Hz                   |
| Colour:                    | pure white                    |
| Installation:              | surface mounting              |
| Loudness control:          | No                            |
| Dimensions - depth:        | 39 mm                         |
| Dimensions - width:        | 110 mm                        |
| Sound:                     | 2 BIM-BAM tones               |
| Dimensions - height:       | 110 mm                        |
| Other features:            | switch anti-blocking function |