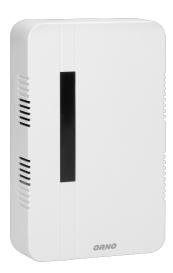

## BREVIS Maxi AC two-tones doorbell with wire, 230V, white

BREVIS MAXI AC two-tones doorbell is an easy to mount and convenient to use electromechanical door chime with switch anti-blocking function. Designed for use in closed rooms with 230V AC chime system, e.g. in a house, apartment, shop, etc.

## General information

| Туре:                      | electromechanical             |
|----------------------------|-------------------------------|
| Nominal voltage:           | 230V~, 50Hz                   |
| Doorbell volume (db):      | 80 dB                         |
| Type of transmission:      | wired                         |
| Type of power supply:      | directly to 230V              |
| Colour:                    | white                         |
| Installation:              | surface mounting              |
| Sound:                     | 2 BIM-BAM tones               |
| Degree of protection (IP): | 20                            |
| Dimensions - depth:        | 36 mm                         |
| Dimensions - height:       | 162 mm                        |
| Loudness control:          | no                            |
| Other features:            | switch anti-blocking function |
| Rated power:               | 60 W                          |