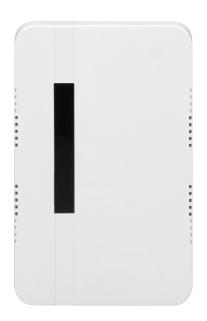

## BREVIS Maxi AC two-tones doorbell with wire, 230V, white

Marka: ORNO Home | Symbol: OR-DP-MR-150/W | Ean: 5908254800641

## PRODUCT DESCRIPTION

BREVIS MAXI AC two-tones doorbell is an easy to mount and convenient to use electromechanical door chime with switch anti-blocking function. Designed for use in closed rooms with 230V AC chime system, e.g. in a house, apartment, shop, etc.