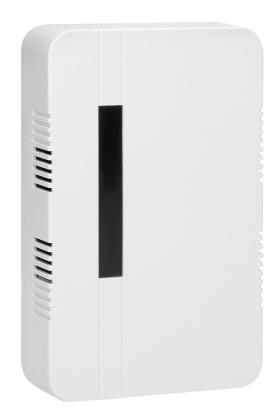

## BREVIS Maxi AC two-tones doorbell with wire, 230V, white

Marka: ORNO Home | Symbol: OR-DP-MR-150/W | Ean: 5908254800641

## PRODUCT DESCRIPTION

BREVIS MAXI AC two-tones doorbell is an easy to mount and convenient to use electromechanical door chime with switch anti-blocking function. Designed for use in closed rooms with 230V AC chime system, e.g. in a house, apartment, shop, etc.