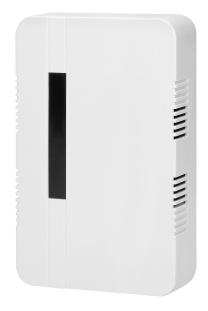

## BREVIS Maxi AC two-tones doorbell with wire, 230V, white

Marka: ORNO Home | Symbol: OR-DP-MR-150/W | Ean: 5908254800641

## PRODUCT DESCRIPTION

BREVIS MAXI AC two-tones doorbell is an easy to mount and convenient to use electromechanical door chime with switch anti-blocking function. Designed for use in closed rooms with 230V AC chime system, e.g. in a house, apartment, shop, etc.