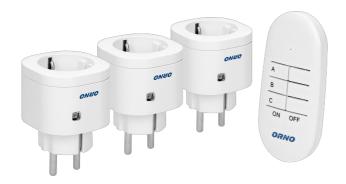

## Set of wireless sockets with remote control, 3+1 MINI

The device is intended for wireless ON/OFF switching of electrical devices indoors, including lamps, TV, fans, air conditioners, etc. Switching is carried out by means of a remote control (transmitter). Learning system (automatic login).

Power supply of the transmitter:

Colour: white

Range in the open area: 0m