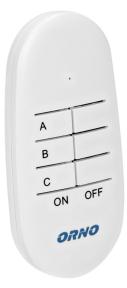

#### **PRODUCT DESCRIPTION**

The device is intended for wireless ON/OFF switching of electrical devices indoors, including lamps, TV, fans, air conditioners, etc. Switching is carried out by means of a remote control (transmitter). Learning system (automatic login).