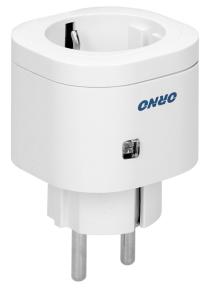

# General information:

| Max. load:                 | 3000W              |
|----------------------------|--------------------|
| Wire cross-section:        | french (E type) mm |
| Type of socket:            | 2P+E               |
| Standard of the socket:    | schuko (type F)    |
| Number of sockets:         | 3                  |
| Degree of protection (IP): | 20                 |
| USB charger:               | No                 |
| Nominal voltage:           | 230V~, 50Hz        |
| Colour:                    | white              |
| Safety shutters:           | No                 |
| Possibility of extension:  | No                 |
| Dimensions - depth:        | 13 mm              |
| Dimensions - height:       | 80.5 mm            |
| Type of cable:             | 38                 |

#### **Receiver:**

| Dimensions of the receiver- width (mm): | 55 |
|-----------------------------------------|----|
| Dimensions of the receiver- depth (mm): | 80 |