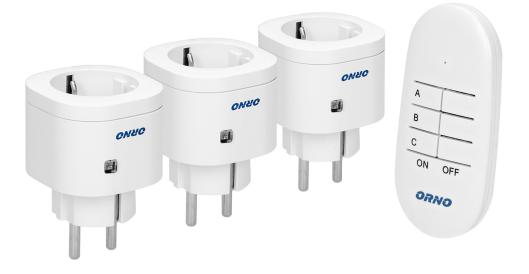

# Set of wireless sockets with remote control, 3+1 MINI

<u>에</u> ହ

**(1)** 

Marka: ORNO Home | Symbol: OR-GB-438(GS) | Ean: 5900378654728

#### **PRODUCT DESCRIPTION**

The device is intended for wireless ON/OFF switching of electrical devices indoors, including lamps, TV, fans, air conditioners, etc. Switching is carried out by means of a remote control (transmitter). Learning system (automatic login).

# General information:

| Max. load:                 | 3000W              |
|----------------------------|--------------------|
| Wire cross-section:        | french (E type) mm |
| Type of socket:            | 2P+E               |
| Standard of the socket:    | schuko (type F)    |
| Number of sockets:         | 3                  |
| Degree of protection (IP): | 20                 |
| USB charger:               | No                 |
| Nominal voltage:           | 230V~, 50Hz        |
| Colour:                    | white              |
| Safety shutters:           | No                 |
| Possibility of extension:  | No                 |
| Dimensions - depth:        | 13 mm              |
| Dimensions - height:       | 80.5 mm            |
| Type of cable:             | 38                 |