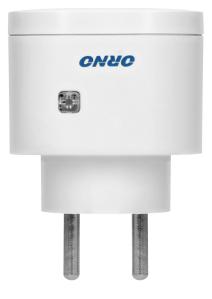

# General information:

| Max. load:                 | 3000W              |
|----------------------------|--------------------|
| Wire cross-section:        | french (E type) mm |
| Type of socket:            | 2P+E               |
| Standard of the socket:    | schuko (type F)    |
| Number of sockets:         | 3                  |
| Degree of protection (IP): | 20                 |
| USB charger:               | No                 |
| Nominal voltage:           | 230V~, 50Hz        |
| Colour:                    | white              |
| Safety shutters:           | No                 |
| Possibility of extension:  | No                 |
| Dimensions - depth:        | 13 mm              |
| Dimensions - height:       | 80.5 mm            |
| Type of cable:             | 38                 |

#### **Receiver:**

| Dimensions of the receiver- width (mm): | 55 |
|-----------------------------------------|----|
| Dimensions of the receiver- depth (mm): | 80 |