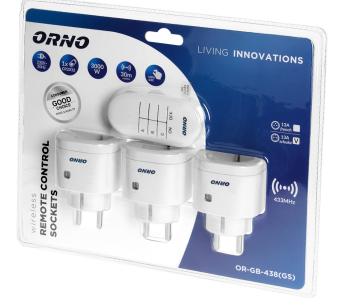

# Set of wireless sockets with remote control, 3+1 MINI

<u>에</u> ହ

**(1)** 

Marka: ORNO Home | Symbol: OR-GB-438(GS) | Ean: 5900378654728

#### **PRODUCT DESCRIPTION**

The device is intended for wireless ON/OFF switching of electrical devices indoors, including lamps, TV, fans, air conditioners, etc. Switching is carried out by means of a remote control (transmitter). Learning system (automatic login).

# General information:

| Max. load:                 | 3000W              |
|----------------------------|--------------------|
| Wire cross-section:        | french (E type) mm |
| Type of socket:            | 2P+E               |
| Standard of the socket:    | schuko (type F)    |
| Number of sockets:         | 3                  |
| Degree of protection (IP): | 20                 |
| USB charger:               | No                 |
| Nominal voltage:           | 230V~, 50Hz        |
| Colour:                    | white              |
| Safety shutters:           | No                 |
| Possibility of extension:  | No                 |
| Dimensions - depth:        | 13 mm              |
| Dimensions - height:       | 80.5 mm            |
| Type of cable:             | 38                 |