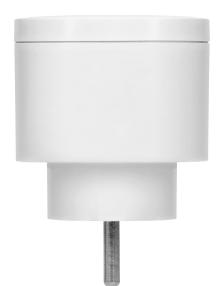

# General information:

| Max. load:                 | 3000W              |
|----------------------------|--------------------|
| Wire cross-section:        | french (E type) mm |
| Type of socket:            | 2P+E               |
| Standard of the socket:    | schuko (type F)    |
| Number of sockets:         | 3                  |
| Degree of protection (IP): | 20                 |
| USB charger:               | No                 |
| Nominal voltage:           | 230V~, 50Hz        |
| Colour:                    | white              |
| Safety shutters:           | No                 |
| Possibility of extension:  | No                 |
| Dimensions - depth:        | 13 mm              |
| Dimensions - height:       | 80.5 mm            |
| Type of cable:             | 38                 |

#### **Receiver:**

| Dimensions of the receiver- width (mm): | 55 |
|-----------------------------------------|----|
| Dimensions of the receiver- depth (mm): | 80 |