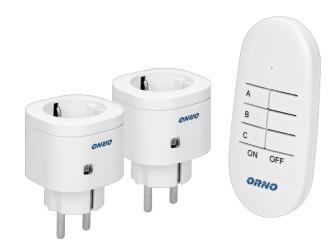

# Mini wireless sockets with remote control, 2+1, Schuko

The device is intended for wireless switching on and off of electrical devices, such as: lamps, TV, fans, air conditioners, etc. It is suitable for indoor use. Switching on and off is carried out by a remote control (transmitter). The device is equipped with learning system function (automatic login). Schuko type.

#### General information

| Power supply of the transmitter: | 1 x CR2032 V    |
|----------------------------------|-----------------|
| Max. load:                       | 3000 W          |
| Nominal voltage:                 | 230V~, 50Hz     |
| Number of sockets:               | 2               |
| USB charger:                     | no              |
| Type of socket:                  | 2P+E            |
| Standard of the socket:          | schuko (type F) |
| Safety shutters:                 | no              |
| Colour:                          | white           |
| Degree of protection (IP):       | 20              |
| Range in the open area:          | 30 m            |
| Possibility of extension:        | no              |
| Maximum transmitter power:       | <10 mW          |
|                                  |                 |