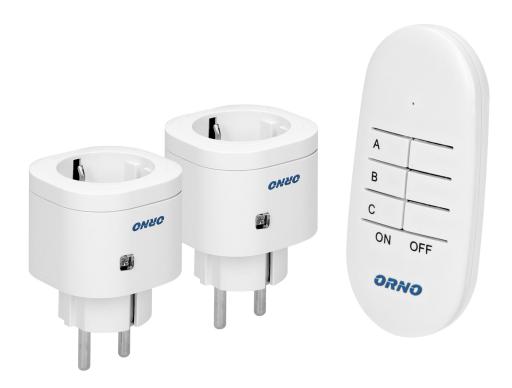

# Mini wireless sockets with remote control, 2+1, Schuko

Marka: ORNO Home | Symbol: OR-GB-439(GS) | Ean: 5908254811852

### PRODUCT DESCRIPTION

The device is intended for wireless switching on and off of electrical devices, such as: lamps, TV, fans, air conditioners, etc. It is suitable for indoor use. Switching on and off is carried out by a remote control (transmitter). The device is equipped with learning system function (automatic login). Schuko type.

### General information:

| Max. load:                       | 3000W          |
|----------------------------------|----------------|
| Type of socket:                  | 2P+E           |
| Power supply of the transmitter: | 1 x CR2032 V   |
| Standard of the socket:          | Schuko (typ F) |
| Number of sockets:               | 2              |
| Degree of protection (IP):       | 20             |
| USB charger:                     | No             |
| Nominal voltage:                 | 230V~, 50Hz    |
| Colour:                          | white          |
| Safety shutters:                 | No             |
| Possibility of extension:        | No             |
| Range in the open area:          | 30 m           |