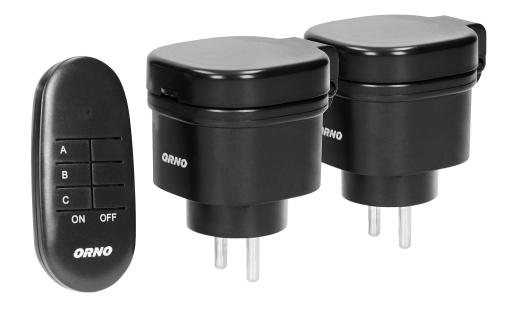

# Outdoor mini wireless sockets with remote control, 2+1, IP44, Schuko

Marka: ORNO Home | Symbol: OR-GB-441(GS) | Ean: 5908254811869

### PRODUCT DESCRIPTION

The device is intended for wireless switching ON and OFF of electrical devices outside and inside, including: outdoor lighting, advertising, sprinklers, ponds, electric roller shutters, etc. Switching is carried out by means of a remote control (transmitter). The device is equipped with learning system function (automatic login). Schuko type.

## General information:

| Max. load:                       | 3000W           |
|----------------------------------|-----------------|
| Type of socket:                  | 2P+E            |
| Power supply of the transmitter: | 1 x CR2032 V    |
| Standard of the socket:          | Schuko (type F) |
| Number of sockets:               | 2               |
| Degree of protection (IP):       | 44              |
| USB charger:                     | No              |
| Nominal voltage:                 | 230V~, 50Hz     |
| Colour:                          | black           |
| Safety shutters:                 | No              |
| Possibility of extension:        | No              |
| Range in the open area:          | 30 m            |