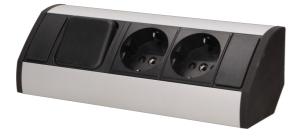

## Furniture socket with switch, silver-black, schuko

A set of three network sockets with grounding and current circuit's diaphragms with a switch, ideal for mounting in cabinets, display cases and display cabinets.

Model: Under-cabinet

Max. load: 3680W

Standard of the socket: schuko (type F)

## Colour:

Black-silver

## General information

| Under-cabinet      |
|--------------------|
| 3680 W             |
| 50 Hz              |
| schuko (type F)    |
| 2                  |
| IP20               |
| 64 mm              |
| Plastic + aluminum |
| Black-silver       |
| 0.6 m              |
| On/Off button      |
| 210 mm             |
| 64 mm              |
|                    |