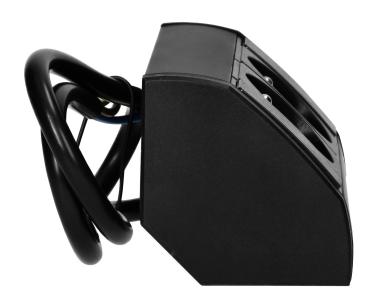

## PRODUCT DESCRIPTION

A furniture socket is a practical solution that works well in interiors where easy access to electricity is needed. The presented socket is surface-mounted and thanks to its design it may be aesthetically integrated into, e. g. desks, bathroom cabinets or office countertops. It is IP20 rated and may be installed in dry places not exposed to moisture.

It is equipped with two French-type sockets (2x2P+E). This enables to connect two devices in one place in a

tangle free and neat manner. The operation of the socket is effective and safe due to 230V voltage and max. load of 3680W. The cable (3x1.5mm2) 0.6m long facilitates to connect devices and ensures flexibility and durability.

The socket is made of black plastic. It is elegant and modern; thus, easily adapts in multitude of spaces.

Grey and silver as well as Schuko-type versions are also available.