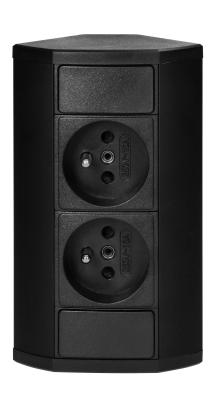

## PRODUCT DESCRIPTION

A furniture socket is a practical solution that works well in interiors where easy access to electricity is needed. The presented socket is surface-mounted and thanks to its design it may be aesthetically integrated into, e. g. desks, bathroom cabinets or office countertops. It is IP20 rated and may be installed in dry places not exposed to moisture.

It is equipped with two French-type sockets (2x2P+E). This enables to connect two devices in one place in a

tangle free and neat manner. The operation of the socket is effective and safe due to 230V voltage and max. load of 3680W. The cable (3x1.5mm2) 0.6m long facilitates to connect devices and ensures flexibility and durability.

The socket is made of black plastic. It is elegant and modern; thus, easily adapts in multitude of spaces.

Grey and silver as well as Schuko-type versions are also available.