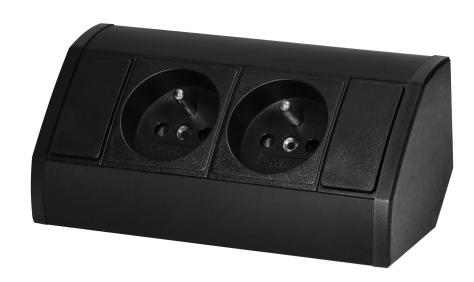

## PRODUCT DESCRIPTION

A furniture socket is a practical solution that works well in interiors where easy access to electricity is needed. The presented socket is surface-mounted and thanks to its design it may be aesthetically integrated into, e. g. desks, bathroom cabinets or office countertops. It is IP20 rated and may be installed in dry places not exposed to moisture.

It is equipped with two French-type sockets (2x2P+E). This enables to connect two devices in one place in a

tangle free and neat manner. The operation of the socket is effective and safe due to 230V voltage and max. load of 3680W. The cable (3x1.5mm2) 0.6m long facilitates to connect devices and ensures flexibility and durability.

The socket is made of black plastic. It is elegant and modern; thus, easily adapts in multitude of spaces.

Grey and silver as well as Schuko-type versions are also available.