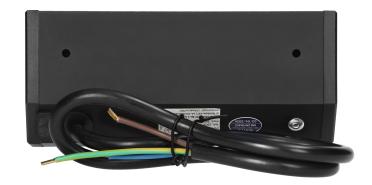

It is equipped with two French-type sockets (2x2P+E). This enables to connect two devices in one place in a

tangle free and neat manner. The operation of the socket is effective and safe due to 230V voltage and max. load of 3680W. The cable (3x1.5mm2) 0.6m long facilitates to connect devices and ensures flexibility and durability.

## General information:

| Model:                                             | Montaż powierzchniowy |
|----------------------------------------------------|-----------------------|
| Folding:                                           | nie                   |
| Nominal voltage [V]:                               | 230                   |
| Frequency [Hz]:                                    | 50                    |
| Max. Load [W]:                                     | 3680W                 |
| Standard of the socket:                            | French (typ E)        |
| Number of socket outlets French standard (Type E): | 2                     |
| Degree of protection (IP):                         | IP20                  |
| Shape:                                             | Inne                  |
| Length [mm]:                                       | 64                    |
| Width [mm]:                                        | 150                   |
| Height [mm]:                                       | 64                    |
| Material:                                          | Tworzywo sztuczne     |
| Color:                                             | Czarny                |
| Wire length [m]:                                   | 0.6                   |
| Type of cable:                                     | 3x1,5mm2              |