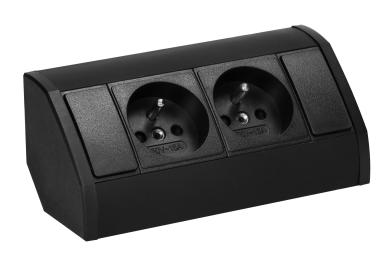

## PRODUCT DESCRIPTION

A furniture socket is a practical solution that works well in interiors where easy access to electricity is needed. The presented socket is surface-mounted and thanks to its design it may be aesthetically integrated into, e. g. desks, bathroom cabinets or office countertops. It is IP20 rated and may be installed in dry places not exposed to moisture.

It is equipped with two French-type sockets (2x2P+E). This enables to connect two devices in one place in a

tangle free and neat manner. The operation of the socket is effective and safe due to 230V voltage and max. load of 3680W. The cable (3x1.5mm2) 0.6m long facilitates to connect devices and ensures flexibility and durability.

The socket is made of black plastic. It is elegant and modern; thus, easily adapts in multitude of spaces.

Grey and silver as well as Schuko-type versions are also available.