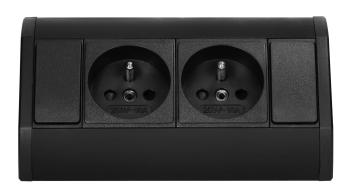

## PRODUCT DESCRIPTION

A furniture socket is a practical solution that works well in interiors where easy access to electricity is needed. The presented socket is surface-mounted and thanks to its design it may be aesthetically integrated into, e. g. desks, bathroom cabinets or office countertops. It is IP20 rated and may be installed in dry places not exposed to moisture.

It is equipped with two French-type sockets (2x2P+E). This enables to connect two devices in one place in a

tangle free and neat manner. The operation of the socket is effective and safe due to 230V voltage and max. load of 3680W. The cable (3x1.5mm2) 0.6m long facilitates to connect devices and ensures flexibility and durability.

The socket is made of black plastic. It is elegant and modern; thus, easily adapts in multitude of spaces.

Grey and silver as well as Schuko-type versions are also available.