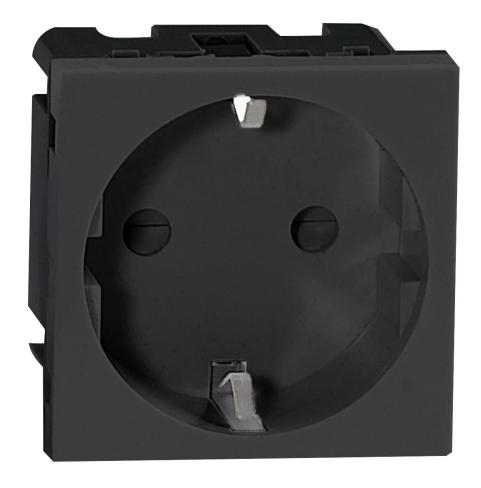

## NOEN GS Socket module for furniture connection panel, schuko, black

Marka: Orno | Symbol: OR-GM-9010/B/GS | Ean: 5900378655947

ORNO

## PRODUCT DESCRIPTION

Socket module that can be installed inside OR-GM-9010 furniture connection panel as its replaceable element. Perfectly suits other products from NOEN series. Available colours: black and white.