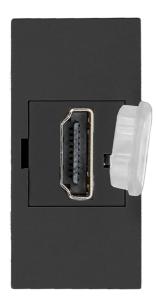

## NOEN HDMI socket module for furniture connection panel, black

Socket module that can be installed inside OR-GM-9010 furniture connection panel as its replaceable element. Perfectly suits other products from NOEN series. Available colours: black and white.

Type of socket: HDMI

 $\diamondsuit$ 

Colour: black

## General information

| Type of socket:      | HDMI    |
|----------------------|---------|
| Material:            | plastic |
| Colour:              | black   |
| Dimensions - depth:  | 3.4 mm  |
| Wireless charger:    | no      |
| Dimensions - height: | 22.5 mm |
| Other features:      |         |