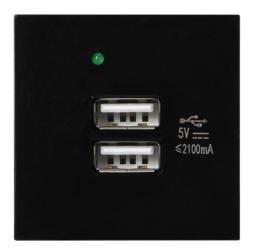

## NOEN USB double port module for furniture connection panel, with USB charger, black

Socket module that can be installed inside OR-GM-9010 furniture connection panel as its replaceable element. Perfectly suits other products from NOEN series. Available colours: black and white.

Number of USB connections: 2

## General information

| USB charger:                       | yes       |
|------------------------------------|-----------|
| Material:                          | plastic   |
| Colour:                            | black     |
| Number of USB connections:         | 2         |
| Output voltage of the USB charger: | 5VDC/2,1A |
| Wireless charger:                  | no        |