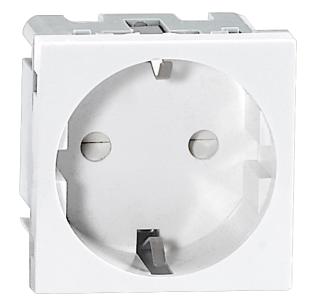

## NOEN GS Socket module for furniture connection panel, schuko, white

Socket module that can be installed inside OR-GM-9010 furniture connection panel as its replaceable element. Perfectly suits other products from NOEN series. Available colours: black and white.

Max. load: 3680W

Standard of the socket: schuko (type F)

Colour: White