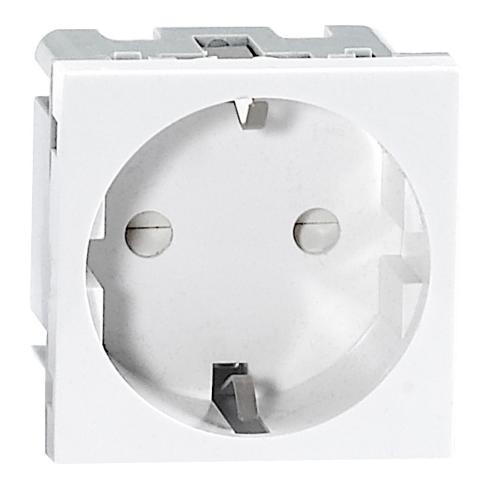

## NOEN GS Socket module for furniture connection panel, schuko, white

Marka: Orno | Symbol: OR-GM-9010/W/GS | Ean: 5900378655954

ORNO

## PRODUCT DESCRIPTION

Socket module that can be installed inside OR-GM-9010 furniture connection panel as its replaceable element. Perfectly suits other products from NOEN series. Available colours: black and white.

## General information:

| Height:                                                    | 45 mm          |
|------------------------------------------------------------|----------------|
| Standard of the socket:                                    | french (typ E) |
| Max. load:                                                 | 3680 W         |
| Number of socket outlets with protective contact (SCHUKO): | 1              |
| Colour:                                                    | White          |
| Material:                                                  | Plastic        |
| Frequency:                                                 | 50 Hz          |
| Width:                                                     | 45 mm          |