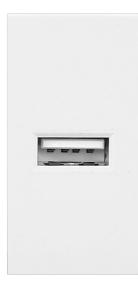

## NOEN USB Port module for furniture connection panel, with USB charger, white

Socket module that can be installed inside OR-GM-9010 furniture connection panel as its replaceable element. Perfectly suits other products from NOEN series. Available colours: black and white.

## General information

| USB charger:                       | yes       |
|------------------------------------|-----------|
| Material:                          | plastic   |
| Colour:                            | white     |
| Number of USB connections:         | 1         |
| Output voltage of the USB charger: | 5VDC/2,1A |
| Other features:                    |           |