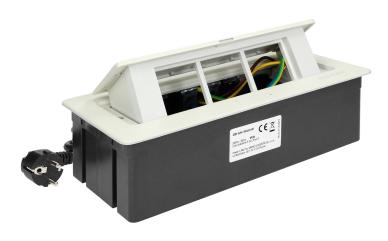

## **PRODUCT DESCRIPTION**

Recessed furniture connection panel NOEN that is used to integrate a replaceable PVC frame with separators. It is a convenient solution that enables installation of 3 NOEN sockets or port modules (45x45mm each), or 6 modules (22.5x45mm each), in combination that suits preferences of the user. This product is compatible with standard power modules (OR-GM-9010/B/FR, OR-GM-9010/W/FR, OR-GM-9010/B/GS, OR-GM-9010/W/GS) and function modules: HDMI, USB, USBx2, USB DATA, RJ45, RJ11. This connection panel can be integrated into the surface of conference tables, office desks and kitchen tables. It has a protective

cover and a cable 1.5m long. Available colors: white, black, silver.