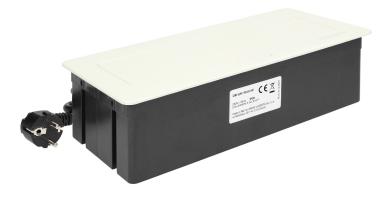

## **PRODUCT DESCRIPTION**

Recessed furniture connection panel NOEN that is used to integrate a replaceable PVC frame with separators. It is a convenient solution that enables installation of 3 NOEN sockets or port modules (45x45mm each), or 6 modules (22.5x45mm each), in combination that suits preferences of the user. This product is compatible with standard power modules (OR-GM-9010/B/FR, OR-GM-9010/W/FR, OR-GM-9010/B/GS, OR-GM-9010/W/GS) and function modules: HDMI, USB, USBx2, USB DATA, RJ45, RJ11. This connection panel can be integrated into the surface of conference tables, office desks and kitchen tables. It has a protective

cover and a cable 1.5m long. Available colors: white, black, silver.