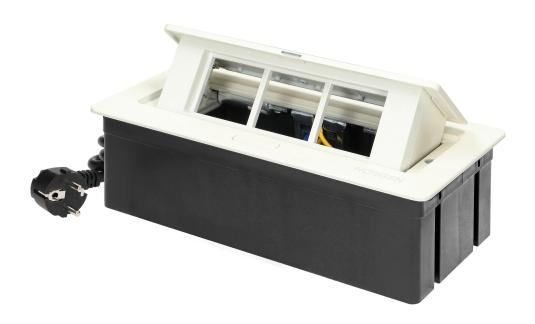

## **PRODUCT DESCRIPTION**

Recessed furniture connection panel NOEN that is used to integrate a replaceable PVC frame with separators. It is a convenient solution that enables installation of 3 NOEN sockets or port modules (45x45mm each), or 6 modules (22.5x45mm each), in combination that suits preferences of the user. This product is compatible with standard power modules (OR-GM-9010/B/FR, OR-GM-9010/W/FR, OR-GM-9010/B/GS, OR-GM-9010/W/GS) and function modules: HDMI, USB, USBx2, USB DATA, RJ45, RJ11. This connection panel can be integrated into the surface of conference tables, office desks and kitchen tables. It has a protective

cover and a cable 1.5m long. Available colors: white, black, silver.