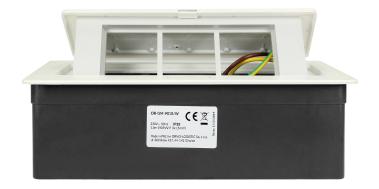

## **PRODUCT DESCRIPTION**

Recessed furniture connection panel NOEN that is used to integrate a replaceable PVC frame with separators. It is a convenient solution that enables installation of 3 NOEN sockets or port modules (45x45mm each), or 6 modules (22.5x45mm each), in combination that suits preferences of the user. This product is compatible with standard power modules (OR-GM-9010/B/FR, OR-GM-9010/W/FR, OR-GM-9010/B/GS, OR-GM-9010/W/GS) and function modules: HDMI, USB, USBx2, USB DATA, RJ45, RJ11. This connection panel can be integrated into the surface of conference tables, office desks and kitchen tables. It has a protective

cover and a cable 1.5m long. Available colors: white, black, silver.

## General information:

| Model:                                   | Built-in                                                                                                                   |
|------------------------------------------|----------------------------------------------------------------------------------------------------------------------------|
| Height:                                  | 120 mm                                                                                                                     |
| Standard of the socket:                  | configurable                                                                                                               |
| Max. load:                               | 3680 W                                                                                                                     |
| Other features:                          | type of sockets and modular ports selected individually<br>- max. 3 x 45x45mm or 6 x 22.5x45mm or suitable<br>combinations |
| Colour:                                  | White                                                                                                                      |
| Material:                                | Plastic + aluminum                                                                                                         |
| Frequency:                               | 50 Hz                                                                                                                      |
| Dimensions of the mounting hole -length: | 114 mm                                                                                                                     |
| Dimensions of the mounting hole - width: | 232 mm                                                                                                                     |
| Built-in depth:                          | 70 mm                                                                                                                      |
| Wire length:                             | 1.5 m                                                                                                                      |
| Width:                                   | 240 mm                                                                                                                     |
| Length:                                  | 70 mm                                                                                                                      |