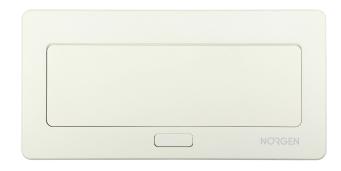

## **PRODUCT DESCRIPTION**

Recessed furniture connection panel NOEN that is used to integrate a replaceable PVC frame with separators. It is a convenient solution that enables installation of 3 NOEN sockets or port modules (45x45mm each), or 6 modules (22.5x45mm each), in combination that suits preferences of the user. This product is compatible with standard power modules (OR-GM-9010/B/FR, OR-GM-9010/W/FR, OR-GM-9010/B/GS, OR-GM-9010/W/GS) and function modules: HDMI, USB, USBx2, USB DATA, RJ45, RJ11. This connection panel can be integrated into the surface of conference tables, office desks and kitchen tables. It has a protective

cover and a cable 1.5m long. Available colors: white, black, silver.