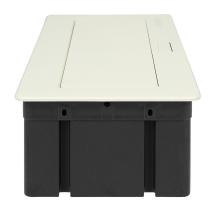

## **PRODUCT DESCRIPTION**

Recessed furniture connection panel NOEN that is used to integrate a replaceable PVC frame with separators. It is a convenient solution that enables installation of 3 NOEN sockets or port modules (45x45mm each), or 6 modules (22.5x45mm each), in combination that suits preferences of the user. This product is compatible with standard power modules (OR-GM-9010/B/FR, OR-GM-9010/W/FR, OR-GM-9010/B/GS, OR-GM-9010/W/GS) and function modules: HDMI, USB, USBx2, USB DATA, RJ45, RJ11. This connection panel can be integrated into the surface of conference tables, office desks and kitchen tables. It has a protective

cover and a cable 1.5m long. Available colors: white, black, silver.

## General information:

| Model:                                   | Built-in                                                                                                                   |
|------------------------------------------|----------------------------------------------------------------------------------------------------------------------------|
| Height:                                  | 120 mm                                                                                                                     |
| Standard of the socket:                  | configurable                                                                                                               |
| Max. load:                               | 3680 W                                                                                                                     |
| Other features:                          | type of sockets and modular ports selected individually<br>- max. 3 x 45x45mm or 6 x 22.5x45mm or suitable<br>combinations |
| Colour:                                  | White                                                                                                                      |
| Material:                                | Plastic + aluminum                                                                                                         |
| Frequency:                               | 50 Hz                                                                                                                      |
| Dimensions of the mounting hole -length: | 114 mm                                                                                                                     |
| Dimensions of the mounting hole - width: | 232 mm                                                                                                                     |
| Built-in depth:                          | 70 mm                                                                                                                      |
| Wire length:                             | 1.5 m                                                                                                                      |
| Width:                                   | 240 mm                                                                                                                     |
| Length:                                  | 70 mm                                                                                                                      |