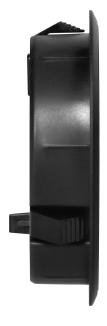

## PRODUCT DESCRIPTION

This induction charger is used to charge devices compatible with the Qi V1.2 standard, such as tablets or smartphones, without the need to connect them with a standard cable. The charger has an automatic detection function. It starts charging after connection of power supply right after a receiver has been placed in the center of the charging pad. If the receiver is moved away, charging process is interrupted and the device goes into standby mode. This charger is designed for indoor installation, directly in furniture tops, desks, conference tables, etc. The Micro USB socket for power supply cord (not included) is located at the

bottom of the device.