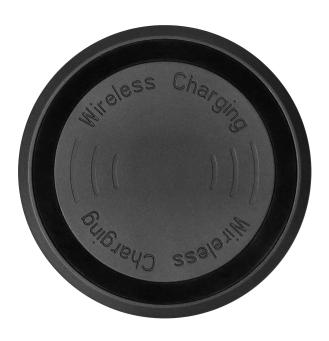

## PRODUCT DESCRIPTION

This induction charger is used to charge devices compatible with the Qi V1.2 standard, such as tablets or smartphones, without the need to connect them with a standard cable. The charger has an automatic detection function. It starts charging after connection of power supply right after a receiver has been placed in the center of the charging pad. If the receiver is moved away, charging process is interrupted and the device goes into standby mode. This charger is designed for indoor installation, directly in furniture tops, desks, conference tables, etc. The Micro USB socket for power supply cord (not included) is located at the

## General information:

| Model:                       | Do wbudowania     |
|------------------------------|-------------------|
| Nominal voltage [V]:         | 5                 |
| Wireless charger:            | tak               |
| Wireless charger standard:   | Qi                |
| Wireless charging power [W]: | 10                |
| Degree of protection (IP):   | IP20              |
| Shape:                       | Okrągły           |
| Diameter [mm]:               | 70                |
| Height [mm]:                 | 21                |
| Hole diameter [mm]:          | 63                |
| Material:                    | Tworzywo sztuczne |
| Color:                       | Czarny            |