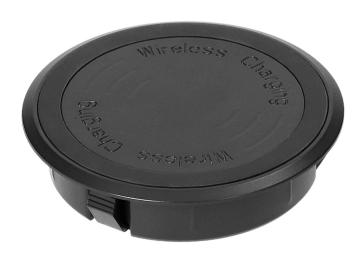

## PRODUCT DESCRIPTION

This induction charger is used to charge devices compatible with the Qi V1.2 standard, such as tablets or smartphones, without the need to connect them with a standard cable. The charger has an automatic detection function. It starts charging after connection of power supply right after a receiver has been placed in the center of the charging pad. If the receiver is moved away, charging process is interrupted and the device goes into standby mode. This charger is designed for indoor installation, directly in furniture tops, desks, conference tables, etc. The Micro USB socket for power supply cord (not included) is located at the

## General information:

| Model:                       | Do wbudowania     |
|------------------------------|-------------------|
| Nominal voltage [V]:         | 5                 |
| Wireless charger:            | tak               |
| Wireless charger standard:   | Qi                |
| Wireless charging power [W]: | 10                |
| Degree of protection (IP):   | IP20              |
| Shape:                       | Okrągły           |
| Diameter [mm]:               | 70                |
| Height [mm]:                 | 21                |
| Hole diameter [mm]:          | 63                |
| Material:                    | Tworzywo sztuczne |
| Color:                       | Czarny            |