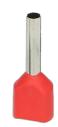

## Insulated twin cable end terminal, max. section 1mm<sup>2</sup>, copper sleeve length: 8mm, 100 pcs.

Twin cable, insulated end terminals that can be clenched on ends of a pair of cables. They help to join ends of a pair of cables in a neat and fixed manner. Thanks to the use of an end terminal, stranded wires can be entered to push-in connectors and they help to increase the quality of screw connection. Our offer includes insulated end terminals of many different max, section parameters and different sleeve lengths.

## General information

| Contacts material:                         | Copper (100%) Tinned    |
|--------------------------------------------|-------------------------|
|                                            |                         |
| Conductor cross section:                   | 1 mm²                   |
| Insulation material:                       | PP                      |
| Туре:                                      | Double insulated sleeve |
| Packaging:                                 | Plastic bag             |
| Thickness of the conducting material [mm]: | mm                      |
| Terminal length:                           | 8                       |
| Number of items in a collective packaging: | 100 pcs                 |
| Colour:                                    | red                     |
| Compliance with standards:                 | EN 60352-2:2006         |