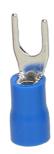

## Insulated spade terminal, max. section 2.5mm<sup>2</sup>, spade for M4 screw, 25 pcs in blister pack

Insulated spade terminal that can be clenched on stranded cable ends to secure them in a neat and safe manner. Thanks to the spade, the cable can be connected to other appliances. Our offer includes insulated terminals of many different max. section parameters and different spade sizes.