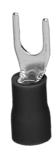

## Insulated spade terminal, max. section 2.5mm<sup>2</sup>, spade for M6 screw, 25 pcs in blister pack

Insulated spade terminal that can be clenched on stranded cable ends to secure them in a neat and safe manner. Thanks to the spade, the cable can be connected to other appliances. Our offer includes insulated terminals of many different max. section parameters and different spade sizes.